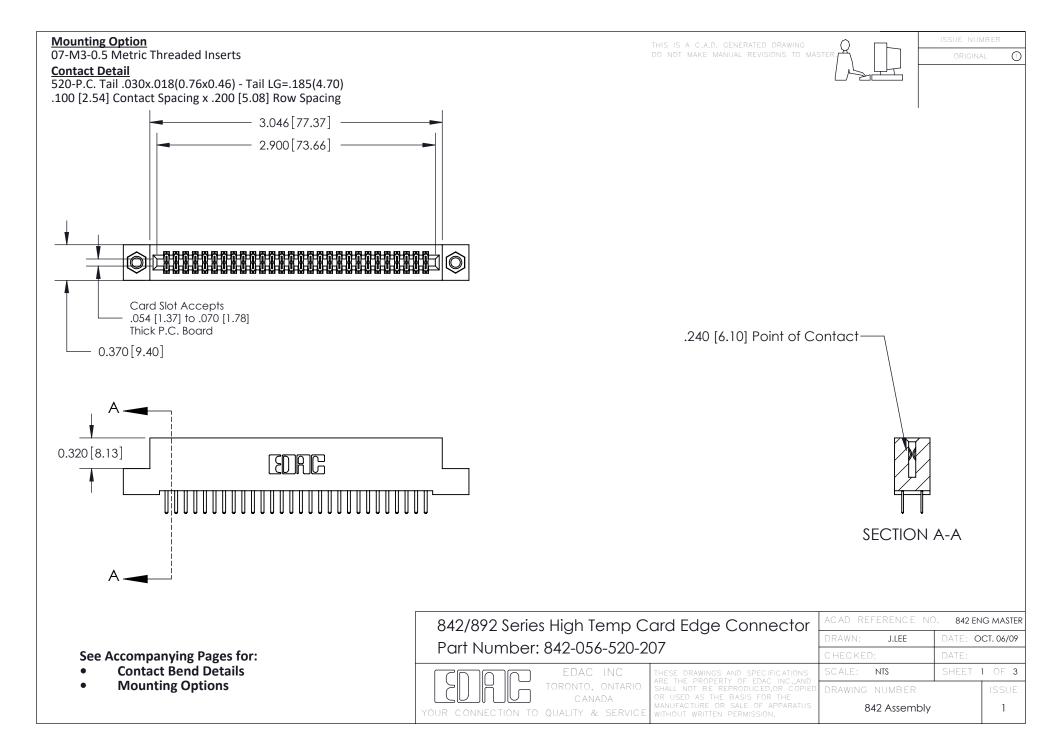

THIS IS A C.A.D. GENERATED DRAWING DO NOT MAKE MANUAL REVISIONS TO MASTER

ORIGINAL (1)



| 842/892 Series High Temp Card Edge Connector<br>Contact Bend Detail |                                                                                                 | ACAD REFERENCE NO. 842 ENG MASTER |             |                  |        |
|---------------------------------------------------------------------|-------------------------------------------------------------------------------------------------|-----------------------------------|-------------|------------------|--------|
|                                                                     |                                                                                                 | DRAWN:                            | J.LEE