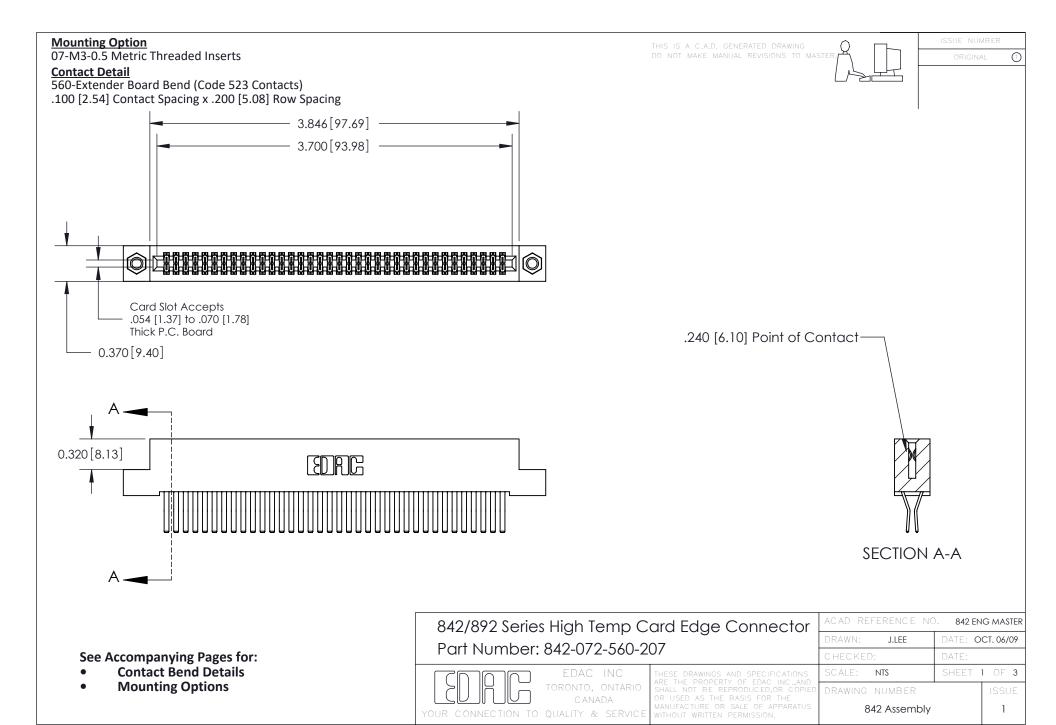

THIS IS A C.A.D. GENERATED DRAWING DO NOT MAKE MANUAL REVISIONS TO MASTER

ORIGINAL (1)



| 842/892 Series High Temp Card Edge Connector<br>Contact Bend Detail |                                                                                                  | ACAD REFERENCE NO. 842 ENG MASTER |             |                  |        |
|---------------------------------------------------------------------|--------------------------------------------------------------------------------------------------|-----------------------------------|-------------|------------------|--------|
|                                                                     |                                                                                                  | DRAWN:                            | J.