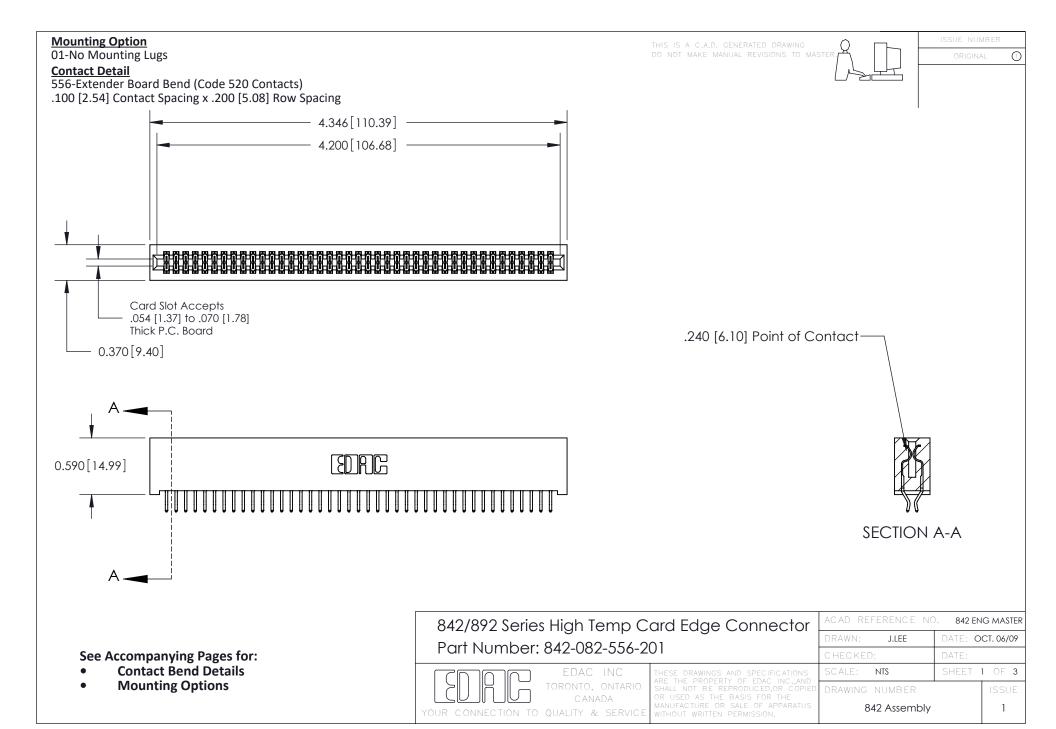

THIS IS A C.A.D. GENERATED DRAWING DO NOT MAKE MANUAL REVISIONS TO MASTER

ORIGINAL (1)



| 842/892 Series High Temp Card Edge Connector<br>Contact Bend Detail |                                                                                                 | ACAD REFERENCE NO. 842 ENG MASTER |             |                  |        |
|---------------------------------------------------------------------|-------------------------------------------------------------------------------------------------|-----------------------------------|-------------|------------------|--------|
|                                                                     |                                                                                                 | DRAWN:                            | J.LEE