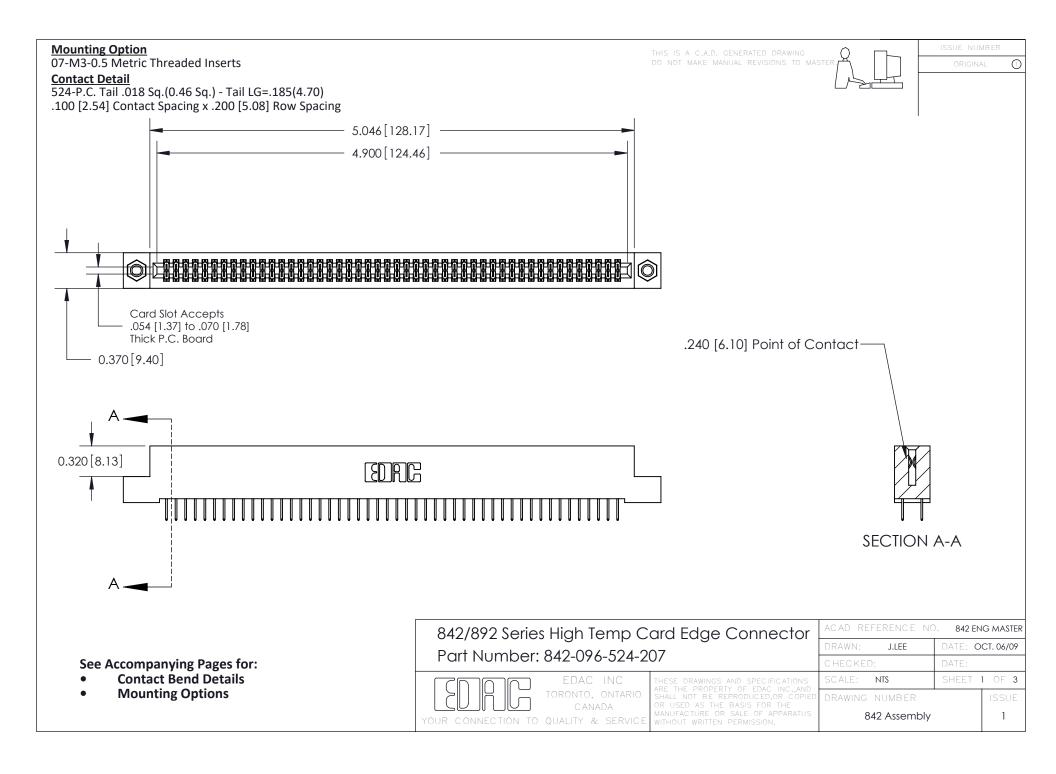

THIS IS A C.A.D. GENERATED DRAWING DO NOT MAKE MANUAL REVISIONS TO MASTER

ORIGINAL (1)



| 842/892 Series High Temp Card Edge Connector<br>Contact Bend Detail |                                                                                                  | ACAD REFERENCE NO. 842 ENG MASTER |             |                  |        |
|---------------------------------------------------------------------|--------------------------------------------------------------------------------------------------|-----------------------------------|-------------|------------------|--------|
|                                                                     |                                                                                                  | DRAWN:                            | J.