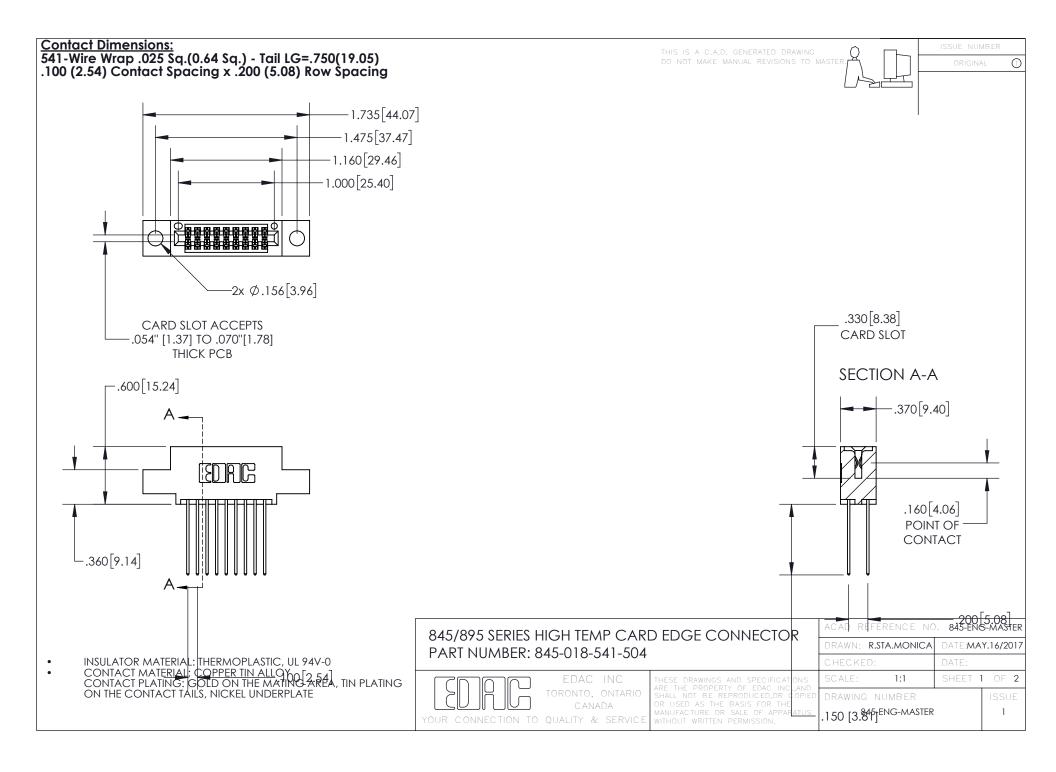

- INSULATOR MATERIAL: THERMOPLASTIC POLYESTER, UL 94V-0 DAP MATERIAL AVAILABLE UPON REQUEST
- CONTACT MATERIAL; COPPER ALLOY

CONTACT PLATING: GOLD ON THE MATING AREA, TIN PLATING ON THE CONTACT TAILS, NICKEL UNDERPLATE