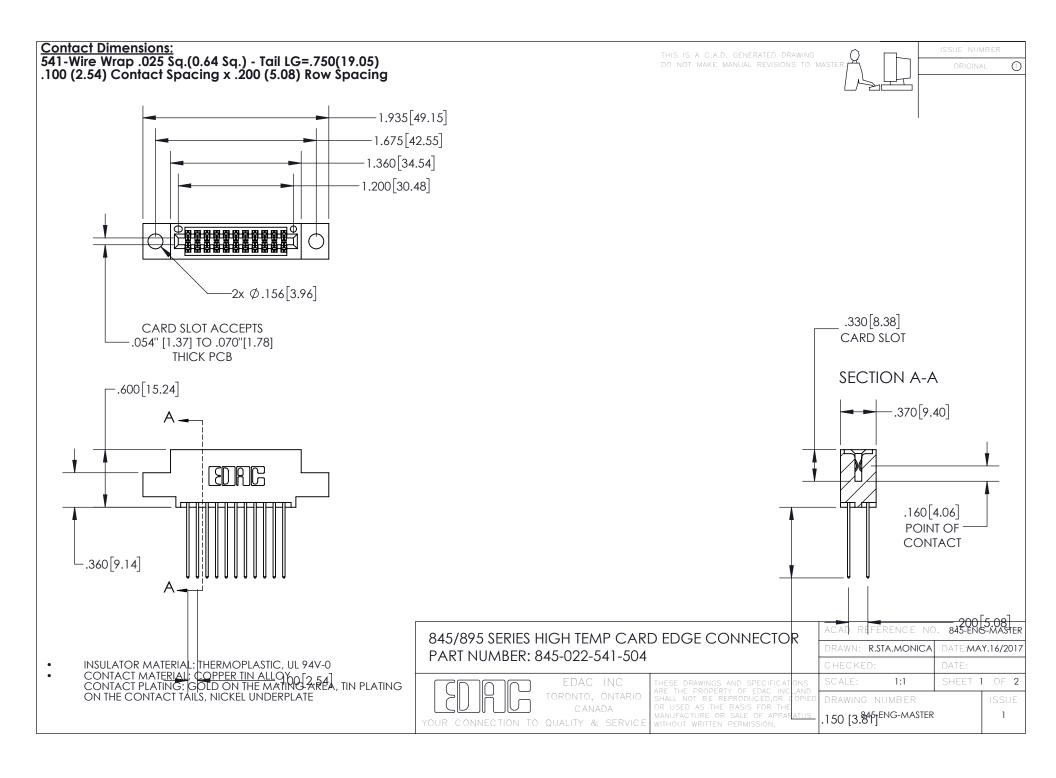

INSULATOR MATERIAL: THERMOPLASTIC POLYESTER, UL 94V-0 DAP MATERIAL AVAILABLE UPON REQUEST

CONTACT MATERIAL; COPPER ALLOY

**Contact Code 558** 

CONTACT MATERIAL, COPTER ALLOT CONTACT PLATING: GOLD ON THE MATING AREA, TIN PLATING ON THE CONTACT TAILS, NICKEL UNDERPLATE

## 845/895 SERIES HIGH TEMP CARD EDGE CONNECTOR CONTACT CODE 555,556,558,559,560 DIMENSIONS

EDAC INC
TORONTO, ONTARIO
CANADA
YOUR CONNECTION TO QUALITY & SERVICE

**Contact Code 559** 

THESE DRAWINGS AND SPECIFICATIONS
ARE THE PROPERTY OF EDAC INC., AND
SHALL NOT BE REPRODUCED, OR COPIED
OR USED AS THE BASIS FOR THE
MANUFACTURE OR SALE OF APPARATUS
WITHOUT WRITTEN PERMISSION.

|   | ACAD REFERENCE NO. 845-ENG-MASTER |                  |
|---|-----------------------------------|------------------|
|   | DRAWN: R.STA.MONICA               | DATE:MAY.16/2017 |
|   | CHECKED:                          | DATE:            |
|   | SCALE: 1:1                        | SHEET 2 OF 2     |
| D | DRAWING NUMBER                    | ISSUE            |