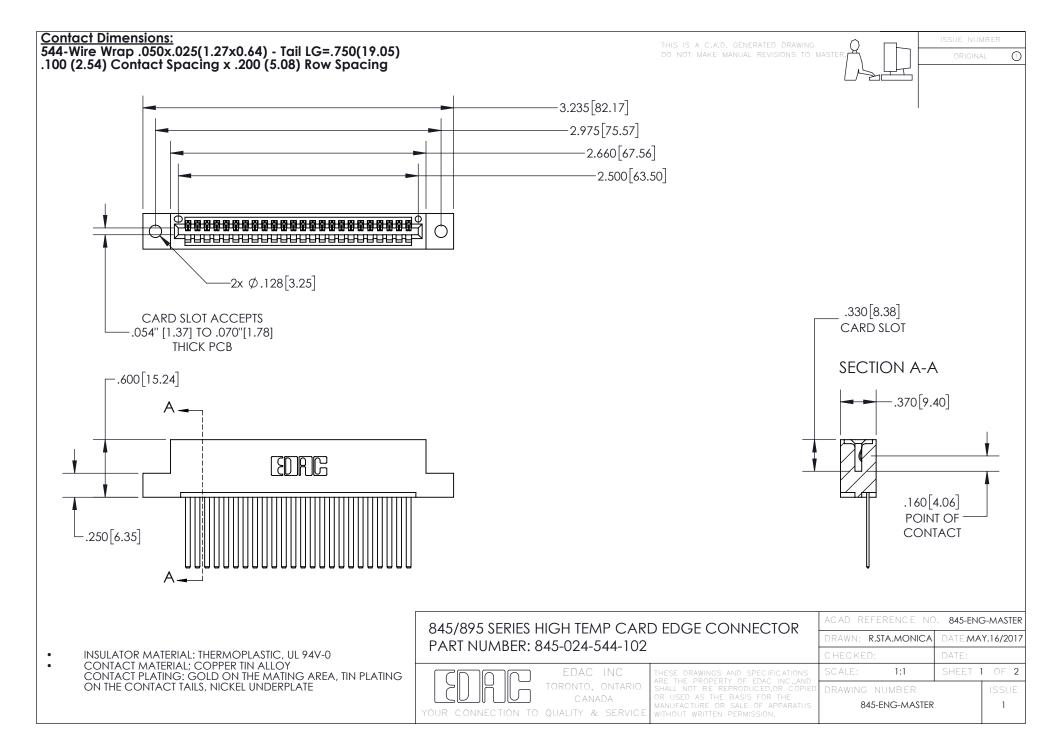

- INSULATOR MATERIAL: THERMOPLASTIC POLYESTER, UL 94V-0 DAP MATERIAL AVAILABLE UPON REQUEST
- CONTACT MATERIAL; COPPER ALLOY

CONTACT PLATING: GOLD ON THE MATING AREA, TIN PLATING ON THE CONTACT TAILS, NICKEL UNDERPLATE

## 845/895 SERIES HIGH TEMP CARD EDGE CONNECTOR CONTACT CODE 555,556,558,559,560 DIMENSIONS

YOUR CONNECTION TO QUALITY & SERVICE

|   | ACAD REFERENCE NO. 845-ENG-MASTER |                  |
|---|-----------------------------------|------------------|
|   | DRAWN: R.STA.MONICA               | DATE:MAY.16/2017 |
|   | CHECKED:                          | DATE:            |
| D | SCALE: 1:1                        | SHEET 2 OF 2     |
|   | DRAWING NUMBER                    | ISSUE            |

845-ENG-MASTER