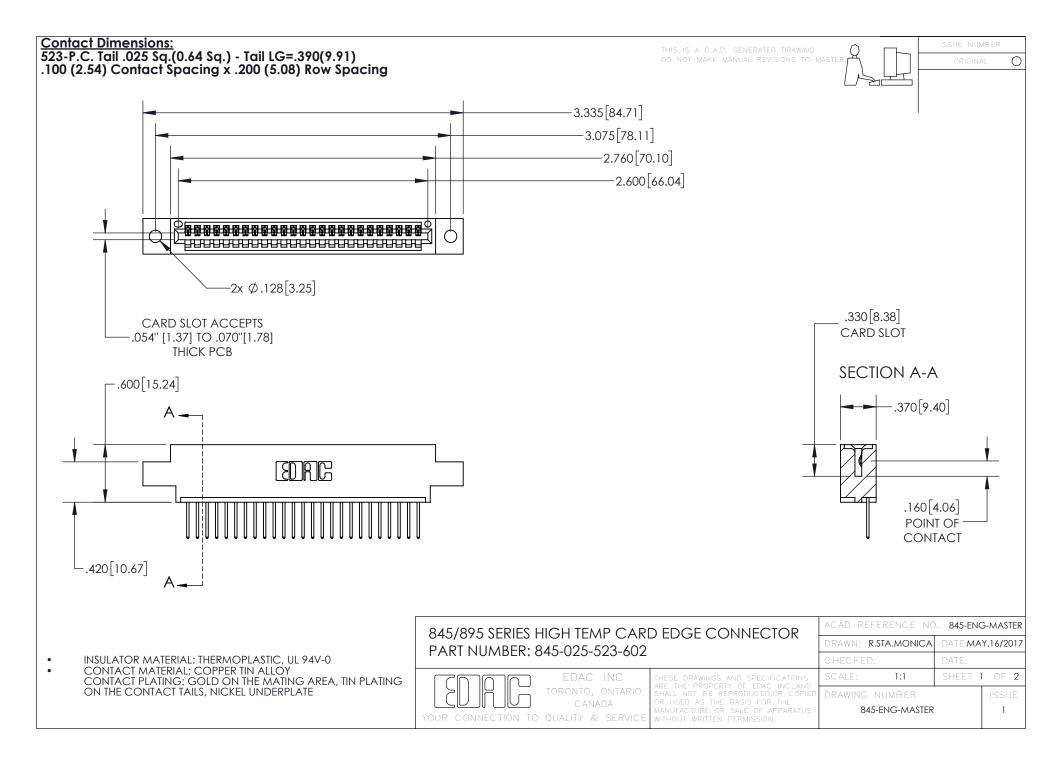

- INSULATOR MATERIAL: THERMOPLASTIC POLYESTER, UL 94V-0 DAP MATERIAL AVAILABLE UPON REQUEST
- CONTACT MATERIAL; COPPER ALLOY

CONTACT PLATING: GOLD ON THE MATING AREA, TIN PLATING ON THE CONTACT TAILS, NICKEL UNDERPLATE