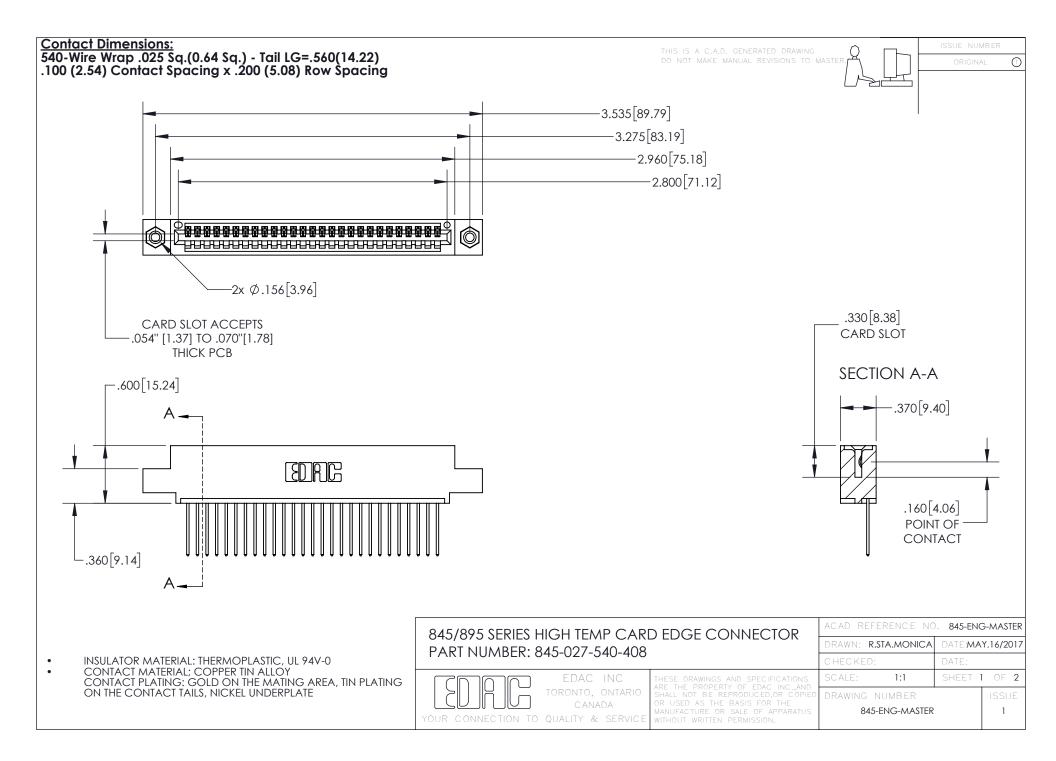

- INSULATOR MATERIAL: THERMOPLASTIC POLYESTER, UL 94V-0 DAP MATERIAL AVAILABLE UPON REQUEST
- CONTACT MATERIAL; COPPER ALLOY

CONTACT PLATING: GOLD ON THE MATING AREA, TIN PLATING ON THE CONTACT TAILS, NICKEL UNDERPLATE