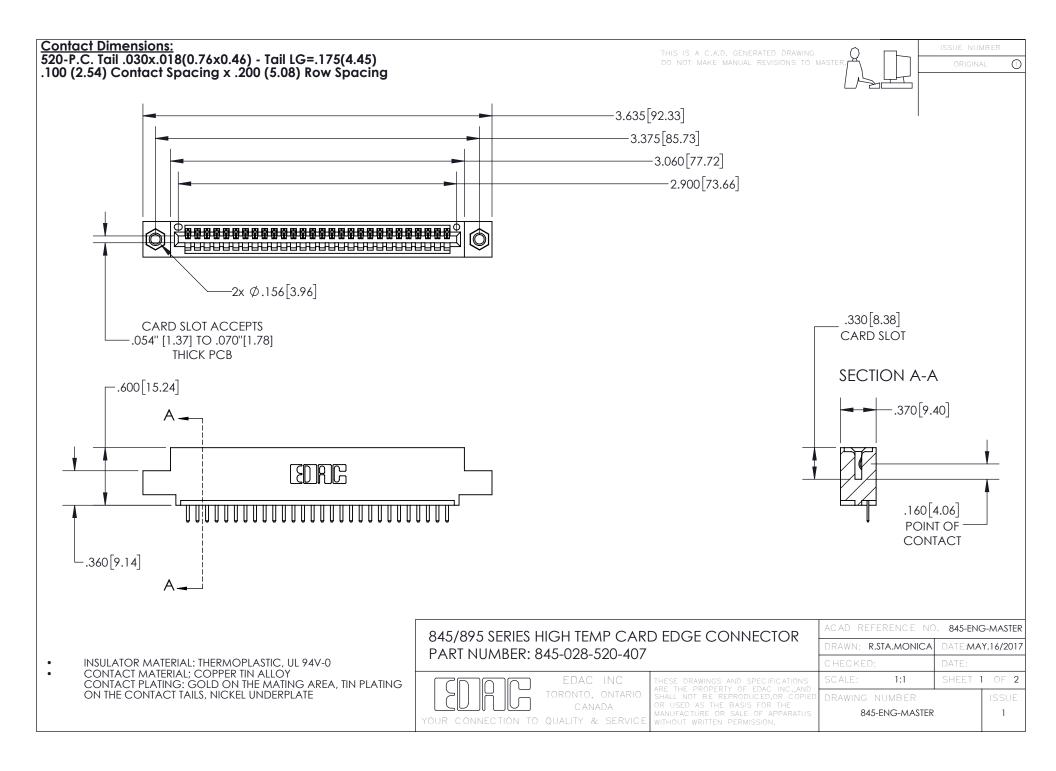

## 845/895 SERIES HIGH TEMP CARD EDGE CONNECTOR CONTACT CODE 555,556,558,559,560 DIMENSIONS

YOUR CONNECTION TO QUALITY & SERVICE

|   | ACAD REFERENCE NO. 845-ENG-MASTER |                  |
|---|-----------------------------------|------------------|
|   | DRAWN: R.STA.MONICA               | DATE:MAY.16/2017 |
|   | CHECKED:                          | DATE:            |
| D | SCALE: 1:1                        | SHEET 2 OF 2     |
|   | DRAWING NUMBER                    | ISSUE            |

845-ENG-MASTER