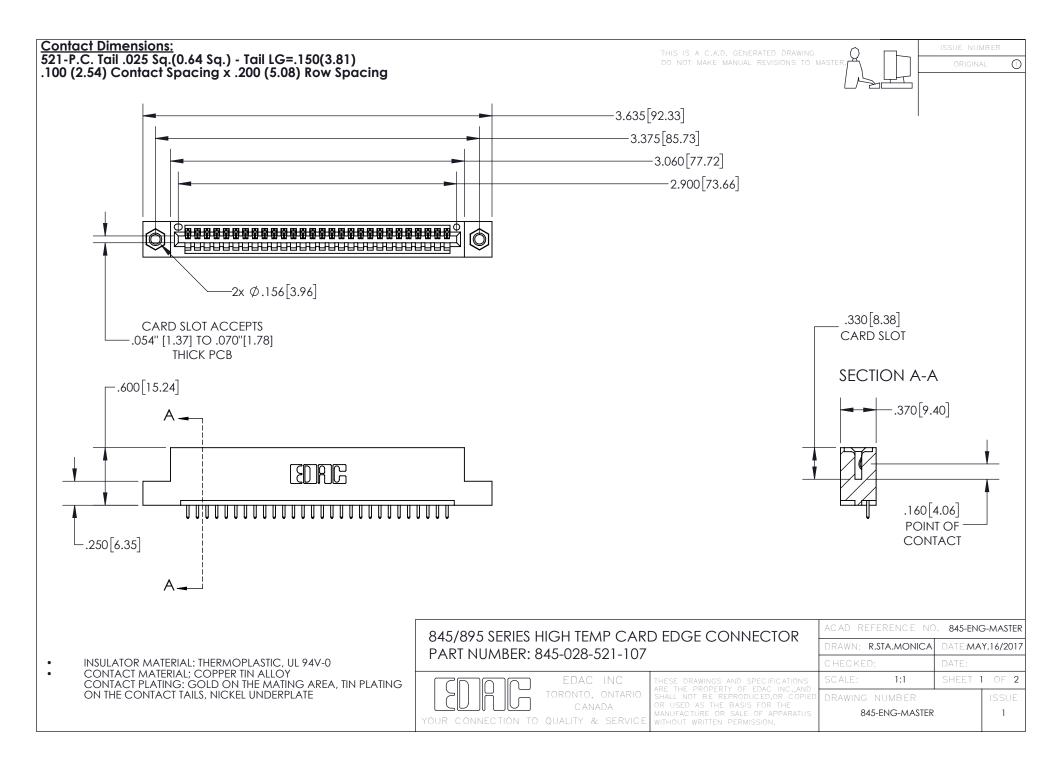

- INSULATOR MATERIAL: THERMOPLASTIC POLYESTER, UL 94V-0 DAP MATERIAL AVAILABLE UPON REQUEST
- CONTACT MATERIAL; COPPER ALLOY

CONTACT PLATING: GOLD ON THE MATING AREA, TIN PLATING ON THE CONTACT TAILS, NICKEL UNDERPLATE

## 845/895 SERIES HIGH TEMP CARD EDGE CONNECTOR CONTACT CODE 555,556,558,559,560 DIMENSIONS

YOUR CONNECTION TO QUALITY & SERVICE

|   | ACAD REFERENCE NO. 845-ENG-MASTER |                  |
|---|-----------------------------------|------------------|
|   | DRAWN: R.STA.MONICA               | DATE:MAY.16/2017 |
|   | CHECKED:                          | DATE:            |
| D | SCALE: 1:1                        | SHEET 2 OF 2     |
|   | DRAWING NUMBER                    | ISSUE            |

845-ENG-MASTER