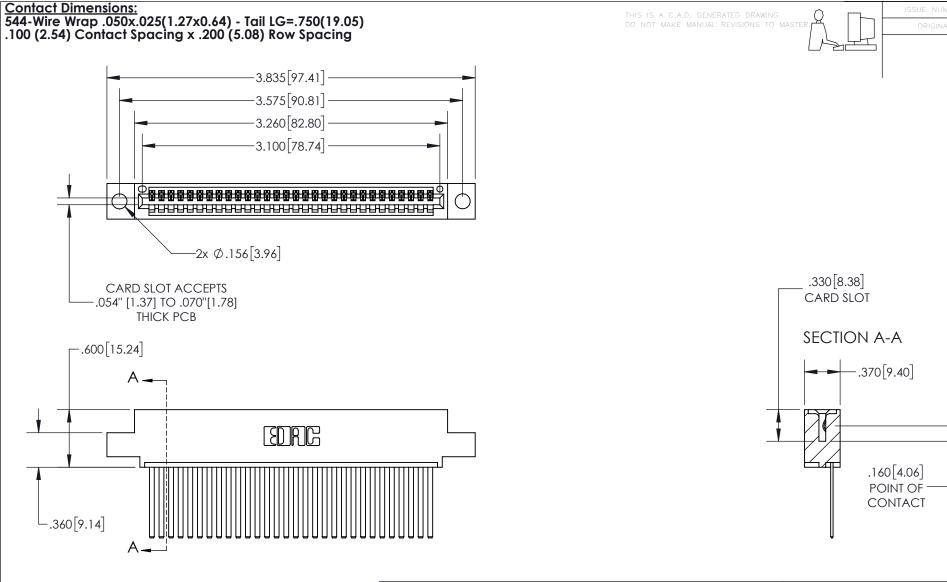

- INSULATOR MATERIAL: THERMOPLASTIC, UL 94V-0
- CONTACT MATERIAL; COPPER TIN ALLOY
  CONTACT PLATING: GOLD ON THE MATING AREA, TIN PLATING
  ON THE CONTACT TAILS, NICKEL UNDERPLATE

| 845/895 SERIES HIGH TEMP CARD EDGE CONNECTOR |
|----------------------------------------------|
| PART NUMBER: 845-030-544-404                 |

845-ENG-MASTER

Contact Code 559

INSULATOR MATERIAL: THERMOPLASTIC POLYESTER, UL 94V-0 DAP MATERIAL AVAILABLE UPON REQUEST

**Contact Code 558** 

CONTACT MATERIAL; COPPER ALLOY CONTACT PLATING: GOLD ON THE MATING AREA, TIN PLATING ON THE CONTACT TAILS, NICKEL UNDERPLATE