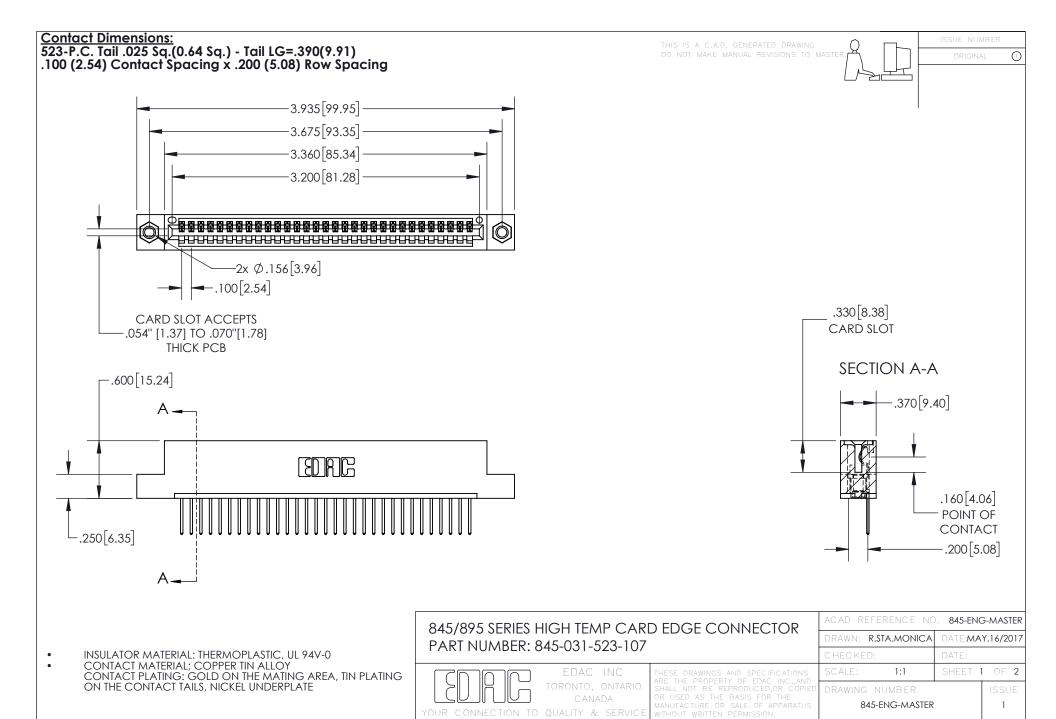

INSULATOR MATERIAL: THERMOPLASTIC POLYESTER, UL 94V-0 DAP MATERIAL AVAILABLE UPON REQUEST

**Contact Code 558** 

CONTACT MATERIAL; COPPER ALLOY CONTACT PLATING: GOLD ON THE MATING AREA, TIN PLATING ON THE CONTACT TAILS, NICKEL UNDERPLATE

## 845/895 SERIES HIGH TEMP CARD EDGE CONNECTOR CONTACT CODE 555,556,558,559,560 DIMENSIONS

YOUR CONNECTION TO QUALITY & SERVICE

Contact Code 559

|   | ACAD REFERENCE NO. 845-ENG-MASTER |                  |  |
|---|-----------------------------------|------------------|--|
|   | DRAWN: R.STA.MONICA               | DATE:MAY.16/2017 |  |
|   | CHECKED:                          | DATE:            |  |
|   | SCALE: 1:1                        | SHEET 2 OF 2     |  |
| D | DRAWING NUMBER                    | ISSUE            |  |

Contact Code 560

845-ENG-MASTER