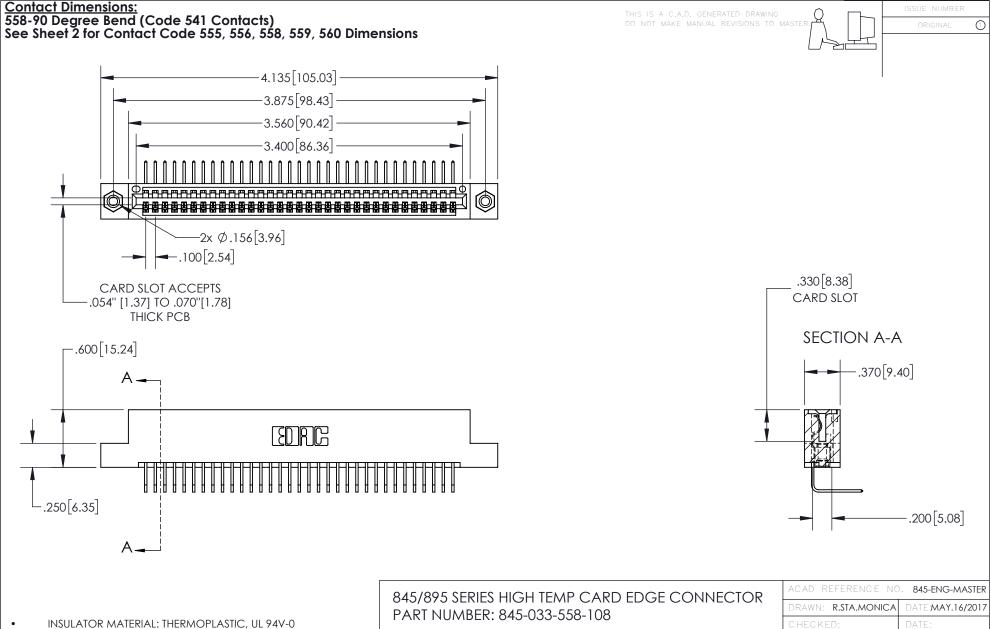

CONTACT MATERIAL; COPPER TIN ALLOY
CONTACT PLATING: GOLD ON THE MATING AREA, TIN PLATING
ON THE CONTACT TAILS, NICKEL UNDERPLATE

YOUR CONNECTION TO QUALITY & SERVICE

CANADA

| ACAD REFERENCE NO. 845-ENG-MASTER |     |                  |       |
|-----------------------------------|-----|------------------|-------|
| DRAWN: R.STA.MONICA               |     | DATE:MAY.16/2017 |       |
| CHECKED:                          |     | DATE:            |       |
| SCALE:                            | 1:1 | SHEET '          | OF 2  |
| DRAWING NUMBER                    |     |                  | ISSUE |

845-ENG-MASTER







- INSULATOR MATERIAL: THERMOPLASTIC POLYESTER, UL 94V-0 DAP MATERIAL AVAILABLE UPON REQUEST
- CONTACT MATERIAL; COPPER ALLOY

CONTACT PLATING: GOLD ON THE MATING AREA, TIN P