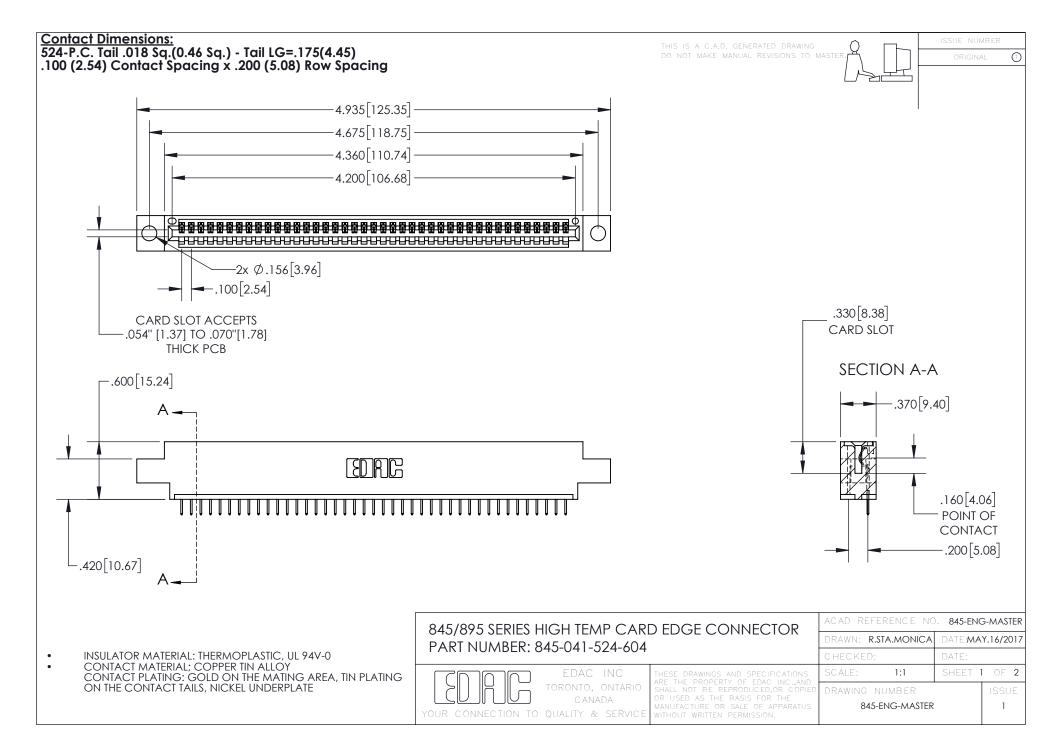

INSULATOR MATERIAL: THERMOPLASTIC POLYESTER, UL 94V-0 DAP MATERIAL AVAILABLE UPON REQUEST

**Contact Code 558** 

CONTACT MATERIAL; COPPER ALLOY CONTACT PLATING: GOLD ON THE MATING AREA, TIN PLATING ON THE CONTACT TAILS, NICKEL UNDERPLATE

## 845/895 SERIES HIGH TEMP CARD EDGE CONNECTOR CONTACT CODE 555,556,558,559,560 DIMENSIONS

YOUR CONNECTION TO QUALITY & SERVICE

Contact Code 559

|   | ACAD REFERENCE NO. 845-ENG-MASTER |                  |  |
|---|-----------------------------------|------------------|--|
|   | DRAWN: R.STA.MONICA               | DATE:MAY.16/2017 |  |
|   | CHECKED:                          | DATE:            |  |
|   | SCALE: 1:1                        | SHEET 2 OF 2     |  |
| D | DRAWING NUMBER                    | ISSUE            |  |

Contact Code 560