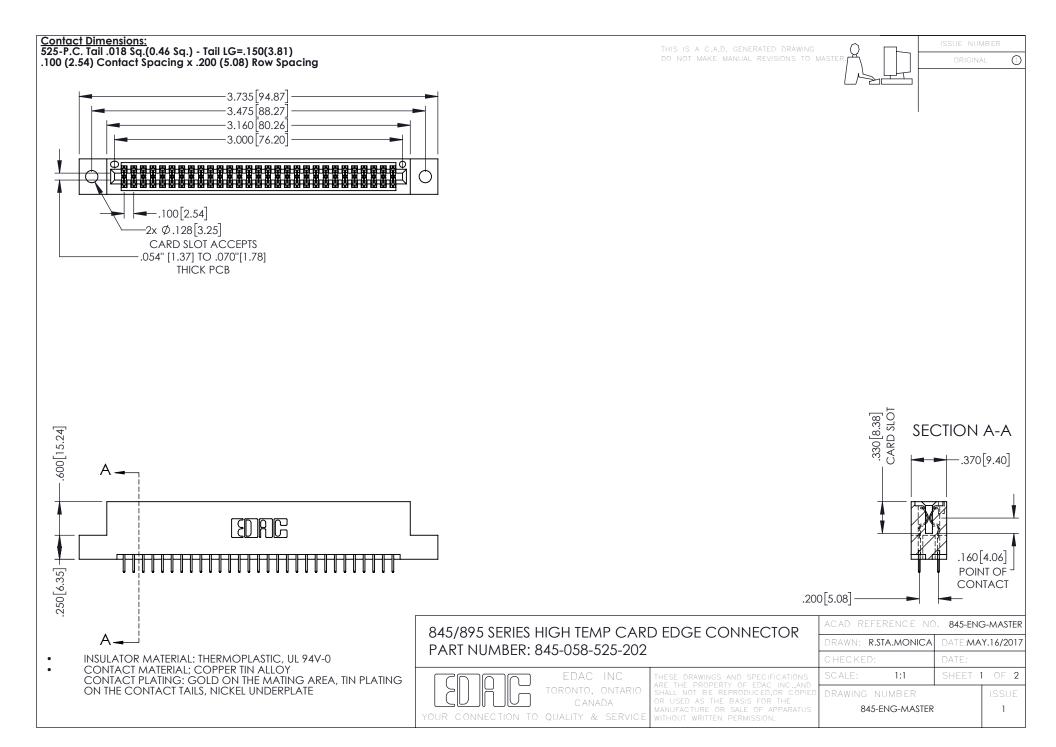

- INSULATOR MATERIAL: THERMOPLASTIC POLYESTER, UL 94V-0 DAP MATERIAL AVAILABLE UPON REQUEST
- CONTACT MATERIAL; COPPER ALLOY

**Contact Code 558** 

CONTACT PLATING: GOLD ON THE MATING AREA, TIN PLATING ON THE CONTACT TAILS, NICKEL UNDERPLATE

## 845/895 SERIES HIGH TEMP CARD EDGE CONNECTOR CONTACT CODE 555,556,558,559,560 DIMENSIONS

YOUR CONNECTION TO QUALITY & SERVICE

Contact Code 559

|   | ACAD REFERENCE NO   | . 845-ENG-MASTER |
|---|---------------------|------------------|
|   | DRAWN: R.STA.MONICA | DATE:MAY.16/2017 |
|   | CHECKED:            | DATE:            |
|   | SCALE: 1:1          | SHEET 2 OF 2     |
| D | DRAWING NUMBER      | ISSUE            |

Contact Code 560

845-ENG-MASTER