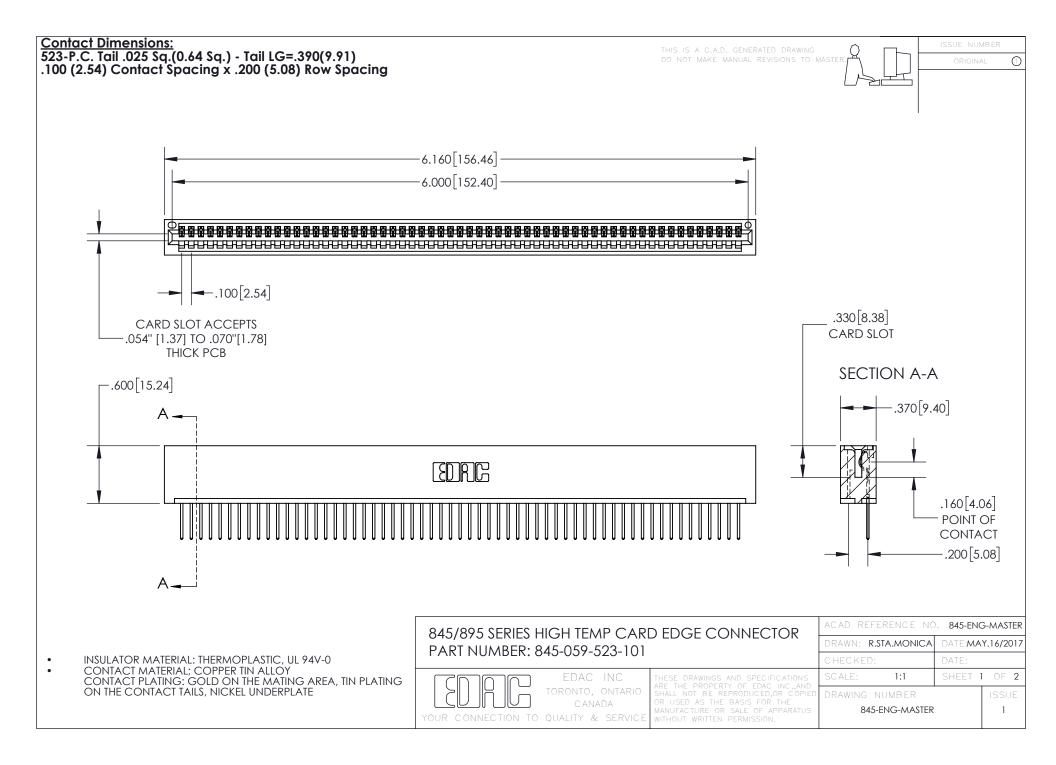

INSULATOR MATERIAL: THERMOPLASTIC POLYESTER, UL 94V-0 DAP MATERIAL AVAILABLE UPON REQUEST

**Contact Code 558** 

CONTACT MATERIAL; COPPER ALLOY CONTACT PLATING: GOLD ON THE MATING AREA, TIN PLATING ON THE CONTACT TAILS, NICKEL UNDERPLATE

## 845/895 SERIES HIGH TEMP CARD EDGE CONNECTOR CONTACT CODE 555,556,558,559,560 DIMENSIONS

YOUR CONNECTION TO QUALITY & SERVICE

Contact Code 559

|   | ACAD REFERENCE NO. 845-ENG-MASTER |                  |  |
|---|-----------------------------------|------------------|--|
|   | DRAWN: R.STA.MONICA               | DATE:MAY.16/2017 |  |
|   | CHECKED:                          | DATE:            |  |
|   | SCALE: 1:1                        | SHEET 2 OF 2     |  |
| D | DRAWING NUMBER                    | ISSUE            |  |

Contact Code 560

845-ENG-MASTER