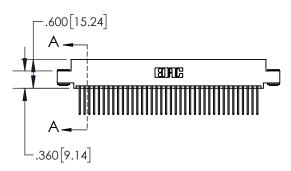

| .330[8.38]<br>CARD SLOT                      |  |  |  |  |  |
|----------------------------------------------|--|--|--|--|--|
| .370[9.40]                                   |  |  |  |  |  |
| SECTION A-A                                  |  |  |  |  |  |
| .160[4.06]<br>150 [3.8 ] POINT OF<br>CONTACT |  |  |  |  |  |
|                                              |  |  |  |  |  |