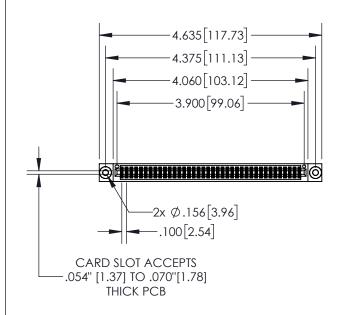

| .330[8.38]<br>CARD SLOT                      |  |  |  |  |  |
|----------------------------------------------|--|--|--|--|--|
| .370[9.40]                                   |  |  |  |  |  |
| SECTION A-A                                  |  |  |  |  |  |
| .160[4.06]<br>150 [3.8 ] POINT OF<br>CONTACT |  |  |  |  |  |
|                                              |  |  |  |  |  |