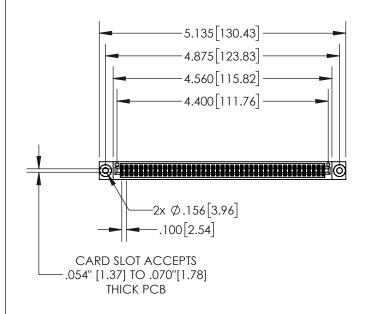

| 845/895 | SERIES HIGH TEMF | CARD E | DGE CO | NNECTOR |
|---------|------------------|--------|--------|---------|
| PART NU | MBFR: 845-086-56 | 50-503 |        |         |

YOUR CONNECTION TO QUALITY & SERVICE

|   | ACAD REFERENCE NO   | . 845-ENG-MASTER |
|---|---------------------|------------------|
|   | DRAWN: R.STA.MONICA | DATE:MAY.16/2017 |
|   | CHECKED:            | DATE:            |
|   | SCALE: 1:2          | SHEET 1 OF 2     |
| 0 | DRAWING NUMBER      | ISSUE            |

845-ENG-MASTER

- INSULATOR MATERIAL: THERMOPLASTIC POLYESTER, UL 94V-0 DAP MATERIAL AVAILABLE UPON REQUEST
- CONTACT MATERIAL; COPPER ALLOY

CONTACT PLATING: GOLD ON THE MATING AREA, TIN PLATING ON THE CONTACT TAILS, NICKEL UNDERPLATE