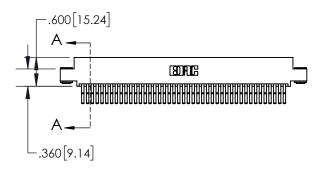

1

| .330[8.38]<br>CARD SLOT           |  |  |  |  |
|-----------------------------------|--|--|--|--|
| .370[9.40]                        |  |  |  |  |
| SECTION A-A                       |  |  |  |  |
| .160[4.06]<br>POINT OF<br>CONTACT |  |  |  |  |
| 200[5.08]                         |  |  |  |  |

## 845/895 SERIES HIGH TEMP CARD EDGE CONNECTOR CONTACT CODE 555,556,558,559,560 DIMENSIONS

YOUR CONNECTION TO QUALITY & SERVICE

|   | ACAD REFERENCE NO. 845-ENG-MASTER |                  |  |  |  |  |
|---|-----------------------------------|------------------|--|--|--|--|
|   | DRAWN: R.STA.MONICA               | DATE:MAY.16/2017 |  |  |  |  |
|   | CHECKED:                          | DATE:            |  |  |  |  |
|   | SCALE: 1:1                        | SHEET 2 OF 2     |  |  |  |  |
| D | DRAWING NUMBER                    | ISSUE            |  |  |  |  |

845-ENG-MASTER