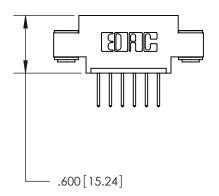

THIS IS A C.A.D. GENERATED DRAWING DO NOT MAKE MANUAL REVISIONS TO MASTER.

ISSUE NUMBER

.165[4.19]

.375 [9.54]

ORIGINAL

1

.060 [1.52] .125(3.18) to .210(5.33) **Outside Tails** .125(3.18) to .210(5.33) **Outside Tails** 