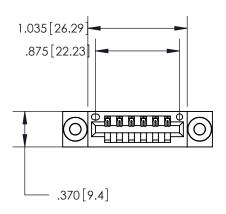

Contact Dimensions: 526-P.C. Tail .018 Sq. (0.46 Sq.) - Tail LG. =.350 (8.89) .125 (3.18) Contact Spacing x .250 (6.35) Row Spacing

INSULATOR MATERIAL: THERMOPLASTIC POLYESTER, UL 94V-0 CONTACT MATERIAL; COPPER, NICKEL, TIN ALLOY CA-725 CONTACT PLATING: GOLD ON THE MATING AREA, TIN-LEAD

ON THE CONTACT TAILS, NICKEL UNDERPLATE

THIS IS A C.A.D. GENERATED DRAWING DO NOT MAKE MANUAL REVISIONS TO MASTER.

846/896 SERIES HIGH TEMP CARD EDGE CONNECTOR PART NUMBER: 846-006-526-603

**EDAC INC** TORONTO, ONTARIO CANADA