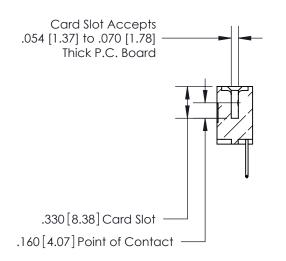

**Contact Code 560** 

INSULATOR MATERIAL: THERMOPLASTIC POLYESTER, UL 94V-0 CONTACT MATERIAL; COPPER, NICKEL, TIN ALLOY CA-725 CONTACT PLATING: GOLD ON THE MATING AREA, TIN-LEAD ON THE CONTACT TAILS, NICKEL UNDERPLATE

**Contact Code 558** 

## 846/896 SERIES HIGH TEMP CARD EDGE CONNECTOR CONTACT CODE 555,556,558,559,560 DIMENSIONS

.150 [3.81]

YOUR CONNECTION TO QUALITY & SERVICE

**Contact Code 559** 

**EDAC INC** TORONTO, ONTARIO CANADA

THESE DRAWINGS AND SPECIFICATIONS ARE THE PROPERTY OF EDAC INC.,AND SHALL NOT BE REPRODUCED, OR COPIED OR USED AS THE BASIS FOR THE MANUFACTURE OR SALE OF APPARATUS WITHOUT WRITTEN PERMISSION.