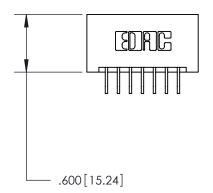

<u>Contact Dimensions:</u>
559-90 Degree Bend (Code 541 Contacts)
See Sheet 2 for Contact Code 555, 556, 558, 559, 560 Dimensions

THIS IS A C.A.D. GENERATED DRAWING DO NOT MAKE MANUAL REVISIONS TO MASTER.

846/896 SERIES HIGH TEMP CARD EDGE CONNECTOR PART NUMBER: 846-014-559-201

YOUR CONNECTION TO QUALITY & SERVICE

**EDAC INC** TORONTO, ONTARIO CANADA

THESE DRAWINGS AND SPECIFICATIONS ARE THE PROPERTY OF EDAC INC.,AND SHALL NOT BE REPRODUCED, OR COPIED OR USED AS THE BASIS FOR THE MANUFACTURE OR SALE OF APPARATUS WITHOUT WRITTEN PERMISSION.