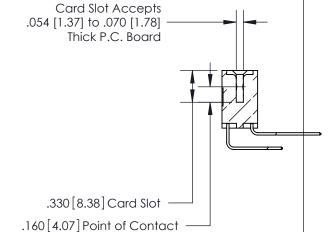

.165[4.19] .375 [9.54] .125(3.18) to .210(5.33) .125(3.18) to .210(5.33)

**Contact Code 558** 

**Contact Code 559** 

**Contact Code 560** 

INSULATOR MATERIAL: THERMOPLASTIC POLYESTER, UL 94V-0 CONTACT MATERIAL; COPPER, NICKEL, TIN ALLOY CA-725 CONTACT PLATING: GOLD ON THE MATING AREA, TIN-LEAD ON THE CONTACT TAILS, NICKEL UNDERPLATE

## 846/896 SERIES HIGH TEMP CARD EDGE CONNECTOR CONTACT CODE 555,556,558,559,560 DIMENSIONS

YOUR CONNECTION TO QUALITY & SERVICE

**EDAC INC** TORONTO, ONTARIO CANADA

THESE DRAWINGS AND SPECIFICATIONS ARE THE PROPERTY OF EDAC INC.,AND SHALL NOT BE REPRODUCED, OR COPIED OR USED AS THE BASIS FOR THE MANUFACTURE OR SALE OF APPARATUS WITHOUT WRITTEN PERMISSION.