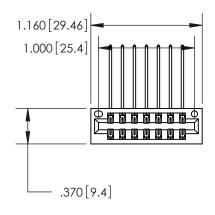

<u>Contact Dimensions:</u>
559-90 Degree Bend (Code 541 Contacts)
See Sheet 2 for Contact Code 555, 556, 558, 559, 560 Dimensions

THIS IS A C.A.D. GENERATED DRAWING DO NOT MAKE MANUAL REVISIONS TO MASTER.

846/896 SERIES HIGH TEMP CARD EDGE CONNECTOR PART NUMBER: 846-014-559-201

YOUR CONNECTION TO QUALITY & SERVICE

**EDAC INC** TORONTO, ONTARIO CANADA

THESE DRAWINGS AND SPECIFICATIONS ARE THE PROPERTY OF EDAC INC.,AND SHALL NOT BE REPRODUCED, OR COPIED OR USED AS THE BASIS FOR THE MANUFACTURE OR SALE OF APPARATUS WITHOUT WRITTEN PERMISSION.