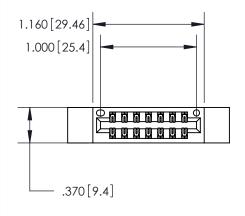

<u>Contact Dimensions:</u> 560-Extender Board Bend (Code 523 Contacts) See Sheet 2 for Contact Code 555, 556, 558, 559, 560 Dimensions

THIS IS A C.A.D. GENERATED DRAWING DO NOT MAKE MANUAL REVISIONS TO MASTER.

846/896 SERIES HIGH TEMP CARD EDGE CONNECTOR PART NUMBER: 846-014-560-212

YOUR CONNECTION TO QUALITY & SERVICE

**EDAC INC** TORONTO, ONTARIO CANADA

THESE DRAWINGS AND SPECIFICATIONS ARE THE PROPERTY OF EDAC INC.,AND SHALL NOT BE REPRODUCED, OR COPIED OR USED AS THE BASIS FOR THE MANUFACTURE OR SALE OF APPARATUS WITHOUT WRITTEN PERMISSION.