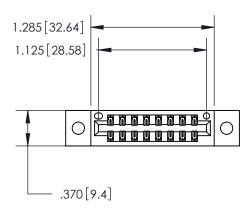

Contact Dimensions: 522-P.C. Tail .025 Sq. (0.64 Sq.) - Tail LG. =.440 (11.18) .125 (3.18) Contact Spacing x .250 (6.35) Row Spacing

INSULATOR MATERIAL: THERMOPLASTIC POLYESTER, UL 94V-0 CONTACT MATERIAL; COPPER, NICKEL, TIN ALLOY CA-725

CONTACT PLATING: GOLD ON THE MATING AREA, TIN-LEAD ON THE CONTACT TAILS, NICKEL UNDERPLATE

DO NOT MAKE MANUAL REVISIONS TO MASTER.

THIS IS A C.A.D. GENERATED DRAWING

846/896 SERIES HIGH TEMP CARD EDGE CONNECTOR PART NUMBER: 846-016-522-202