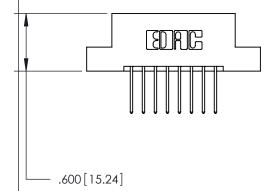

Contact Dimensions: 522-P.C. Tail .025 Sq. (0.64 Sq.) - Tail LG. =.440 (11.18) .125 (3.18) Contact Spacing x .250 (6.35) Row Spacing

INSULATOR MATERIAL: THERMOPLASTIC POLYESTER, UL 94V-0 CONTACT MATERIAL; COPPER, NICKEL, TIN ALLOY CA-725

CONTACT PLATING: GOLD ON THE MATING AREA, TIN-LEAD ON THE CONTACT TAILS, NICKEL UNDERPLATE

DO NOT MAKE MANUAL REVISIONS TO MASTER.

THIS IS A C.A.D. GENERATED DRAWING

846/896 SERIES HIGH TEMP CARD EDGE CONNECTOR PART NUMBER: 846-016-522-202