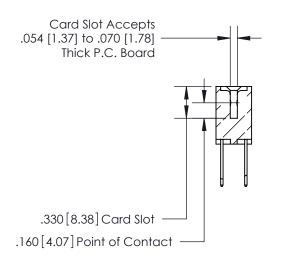

**Contact Code 560** 

INSULATOR MATERIAL: THERMOPLASTIC POLYESTER, UL 94V-0 CONTACT MATERIAL; COPPER, NICKEL, TIN ALLOY CA-725 CONTACT PLATING: GOLD ON THE MATING AREA, TIN-LEAD ON THE CONTACT TAILS, NICKEL UNDERPLATE

**Contact Code 558** 

## 846/896 SERIES HIGH TEMP CARD EDGE CONNECTOR CONTACT CODE 555,556,558,559,560 DIMENSIONS

.150 [3.81]

YOUR CONNECTION TO QUALITY & SERVICE

**Contact Code 559** 

**EDAC INC** TORONTO, ONTARIO CANADA

THESE DRAWINGS AND SPECIFICATIONS ARE THE PROPERTY OF EDAC INC.,AND SHALL NOT BE REPRODUCED, OR COPIED OR USED AS THE BASIS FOR THE MANUFACTURE OR SALE OF APPARATUS WITHOUT WRITTEN PERMISSION.