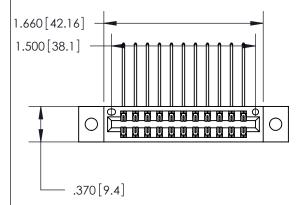

846/896 SERIES HIGH TEMP CARD EDGE CONNECTOR PART NUMBER: 846-022-559-802

YOUR CONNECTION TO QUALITY & SERVICE

**EDAC INC** TORONTO, ONTARIO CANADA

THESE DRAWINGS AND SPECIFICATIONS ARE THE PROPERTY OF EDAC INC.,AND SHALL NOT BE REPRODUCED, OR COPIED OR USED AS THE BASIS FOR THE MANUFACTURE OR SALE OF APPARATUS WITHOUT WRITTEN PERMISSION.

<u>Contact Dimensions:</u>
559-90 Degree Bend (Code 541 Contacts)
See Sheet 2 for Contact Code 555, 556, 558, 559, 560 Dimensions

THIS IS A C.A.D. GENERATED DRAWING DO NOT MAKE MANUAL REVISIONS TO MASTER.