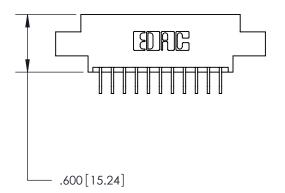

846/896 SERIES HIGH TEMP CARD EDGE CONNECTOR PART NUMBER: 846-022-559-802

YOUR CONNECTION TO QUALITY & SERVICE

**EDAC INC** TORONTO, ONTARIO CANADA

THESE DRAWINGS AND SPECIFICATIONS ARE THE PROPERTY OF EDAC INC.,AND SHALL NOT BE REPRODUCED, OR COPIED OR USED AS THE BASIS FOR THE MANUFACTURE OR SALE OF APPARATUS WITHOUT WRITTEN PERMISSION.

<u>Contact Dimensions:</u>
559-90 Degree Bend (Code 541 Contacts)
See Sheet 2 for Contact Code 555, 556, 558, 559, 560 Dimensions

THIS IS A C.A.D. GENERATED DRAWING DO NOT MAKE MANUAL REVISIONS TO MASTER.