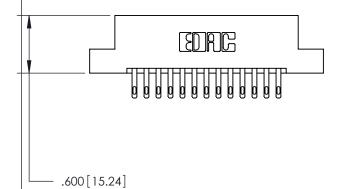

THIS IS A C.A.D. GENERATED DRAWING DO NOT MAKE MANUAL REVISIONS TO MASTER.

ISSUE NUMBER

.165[4.19]

.375 [9.54]

ORIGINAL

1

.060 [1.52] .125(3.18) to .210(5.33) **Outside Tails** .125(3.18) to .210(5.33) **Outside Tails** 

**Contact Code 560** 

INSULATOR MATERIAL: THERMOPLASTIC POLYESTER, UL 94V-0 CONTACT MATERIAL; COPPER, NICKEL, TIN ALLOY CA-725 CONTACT PLATING: GOLD ON THE MATING AREA, TIN-LEAD ON THE CONTACT TAILS, NICKEL UNDERPLATE

**Contact Code 558** 

## 846/896 SERIES HIGH TEMP CARD EDGE CONNECTOR CONTACT CODE 555,556,558,559,560 DIMENSIONS

.150 [3.81]

YOUR CONNECTION TO QUALITY & SERVICE

**Contact Code 559** 

**EDAC INC** TORONTO, ONTARIO CANADA

THESE DRAWINGS AND SPECIFICATIONS ARE THE PROPERTY OF EDAC INC.,AND SHALL NOT BE REPRODUCED, OR COPIED OR USED AS THE BASIS FOR THE MANUFACTURE OR SALE OF APPARATUS WITHOUT WRITTEN PERMISSION.