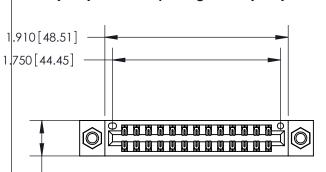

Contact Dimensions: 500-Wire Hole .050x.025 (1.27x0.64) - Tail LG. =.260 (6.60) .125 (3.18) Contact Spacing x .250 (6.35) Row Spacing

.370 [9.4]

INSULATOR MATERIAL: THERMOPLASTIC POLYESTER, UL 94V-0 CONTACT MATERIAL; COPPER, NICKEL, TIN ALLOY CA-725

CONTACT PLATING: GOLD ON THE MATING AREA, TIN-LEAD ON THE CONTACT TAILS, NICKEL UNDERPLATE

THIS IS A C.A.D. GENERATED DRAWING DO NOT MAKE MANUAL REVISIONS TO MASTER.

ISSUE NUMBER ORIGINAL

846/896 SERIES HIGH TEMP CARD EDGE CONNECTOR PART NUMBER: 846-026-500-207