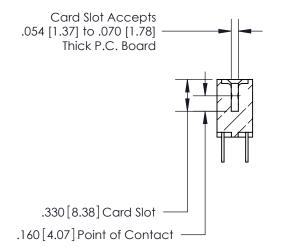

THIS IS A C.A.D. GENERATED DRAWING DO NOT MAKE MANUAL REVISIONS TO MASTER.

ISSUE NUMBER

.165[4.19]

.375 [9.54]

ORIGINAL

1

.060 [1.52] .125(3.18) to .210(5.33) **Outside Tails** .125(3.18) to .210(5.33) **Outside Tails** 