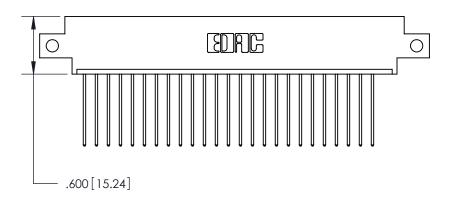

<u>Contact Dimensions:</u> 541-Wire Wrap .025 Sq. (0.64 Sq.) - Tail LG. =.750 (19.05) .125 (3.18) Contact Spacing x .250 (6.35) Row Spacing

THIS IS A C.A.D. GENERATED DRAWING DO NOT MAKE MANUAL REVISIONS TO MASTER.