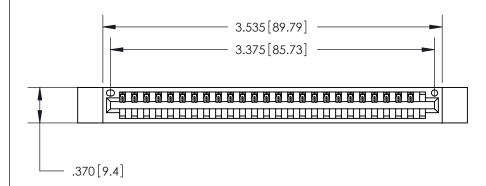

Card Slot Accepts .054 [1.37] to .070 [1.78] Thick P.C. Board .330 [8.38] Card Slot .160 [4.07] Point of Contact -

846/896 SERIES HIGH TEMP CARD EDGE CONNECTOR PART NUMBER: 846-026-541-612

YOUR CONNECTION TO QUALITY & SERVICE

<u>Contact Dimensions:</u> 541-Wire Wrap .025 Sq. (0.64 Sq.) - Tail LG. =.750 (19.05) .125 (3.18) Contact Spacing x .250 (6.35) Row Spacing

THIS IS A C.A.D. GENERATED DRAWING DO NOT MAKE MANUAL REVISIONS TO MASTER.