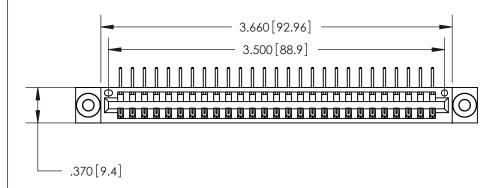

Card Slot Accepts .054 [1.37] to .070 [1.78] Thick P.C. Board .330 [8.38] Card Slot .160 [4.07] Point of Contact -

ACAD REFERENCE NO

846/896 SERIES HIGH TEMP CARD EDGE CONNECTOR PART NUMBER: 846-027-558-103

ISSUE NUMBER

ORIGINAL

.600 [15.24]

INSULATOR MATERIAL: THERMOPLASTIC POLYESTER, UL 94V-0 CONTACT MATERIAL; COPPER, NICKEL, TIN ALLOY CA-725

CONTACT PLATING: GOLD ON THE MATING AREA, TIN-LEAD

ON THE CONTACT TAILS, NICKEL UNDERPLATE