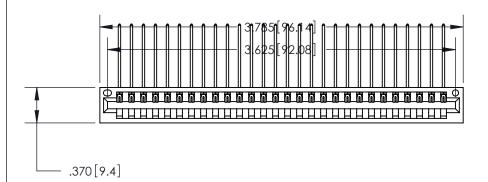

<u>Contact Dimensions:</u>
559-90 Degree Bend (Code 541 Contacts)
See Sheet 2 for Contact Code 555, 556, 558, 559, 560 Dimensions

THIS IS A C.A.D. GENERATED DRAWING DO NOT MAKE MANUAL REVISIONS TO MASTER.

ISSUE NUMBER ORIGINAL 1

.330 [8.38] Card Slot .160 [4.07] Point of Contact —

Card Slot Accepts .054 [1.37] to .070 [1.78] Thick P.C. Board

846/896 SERIES HIGH TEMP CARD EDGE CONNECTOR PART NUMBER: 846-028-559-101