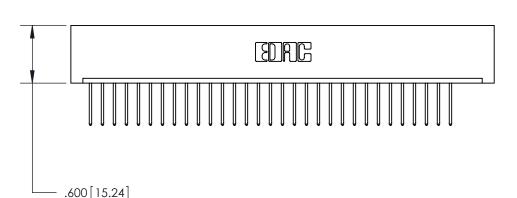

<u>Contact Dimensions:</u> 522-P.C. Tail .025 Sq. (0.64 Sq.) - Tail LG. =.440 (11.18) .125 (3.18) Contact Spacing x .250 (6.35) Row Spacing

THIS IS A C.A.D. GENERATED DRAWING DO NOT MAKE MANUAL REVISIONS TO MASTER.

ISSUE NUMBER

ORIGINAL

(1)

- 4.410[112.01] 4.250 [107.95] -.370 [9.4]

Card Slot Accepts .054 [1.37] to .070 [1.78] Thick P.C. Board .330 [8.38] Card Slot .160 [4.07] Point of Contact -

INSULATOR MATERIAL: THERMOPLASTIC POLYESTER, UL 94V-0 CONTACT MATERIAL; COPPER, NICKEL, TIN ALLOY CA-725 CONTACT PLATING: GOLD ON THE MATING AREA, TIN-LEAD

ON THE CONTACT TAILS, NICKEL UNDERPLATE

846/896 SERIES HIGH TEMP CARD EDGE CONNECTOR PART NUMBER: 846-033-522-101

YOUR CONNECTION TO QUALITY & SERVICE

**EDAC INC** TORONTO, ONTARIO CANADA

THESE DRAWINGS AND SPECIFICATIONS ARE THE PROPERTY OF EDAC INC., AND SHALL NOT BE REPRODUCED, OR COPIED OR USED AS THE BASIS FOR THE MANUFACTURE OR SALE OF APPARATUS WITHOUT WRITTEN PERMISSION.