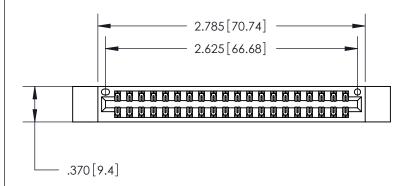

ORIGINAL

.600 [15.24]

846/896 SERIES HIGH TEMP CARD EDGE CONNECTOR PART NUMBER: 846-040-526-812

YOUR CONNECTION TO QUALITY & SERVICE

**EDAC INC** TORONTO, ONTARIO CANADA

THESE DRAWINGS AND SPECIFICATIONS ARE THE PROPERTY OF EDAC INC.,AND SHALL NOT BE REPRODUCED, OR COPIED OR USED AS THE BASIS FOR THE MANUFACTURE OR SALE OF APPARATUS WITHOUT WRITTEN PERMISSION.

| ACAD REFERENCE NO. | 846-ENG-MASTER   |
|--------------------|------------------|
| DRAWN: J.LEE       | DATE: APR. 22/09 |
| CHECKED:           | DATE:            |
| SCALE: 1:1         | SHEET 1 OF 2     |
| DRAWING NUMBER     | ISSUE            |
| 846-ENG-MASTER     | 1                |