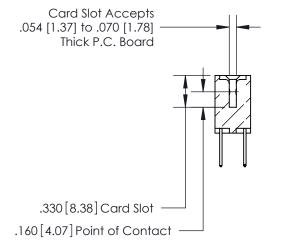

## 846/896 SERIES HIGH TEMP CARD EDGE CONNECTOR CONTACT CODE 555,556,558,559,560 DIMENSIONS

.150 [3.81]

YOUR CONNECTION TO QUALITY & SERVICE

**Contact Code 559** 

**EDAC INC** TORONTO, ONTARIO CANADA

THESE DRAWINGS AND SPECIFICATIONS ARE THE PROPERTY OF EDAC INC.,AND SHALL NOT BE REPRODUCED, OR COPIED OR USED AS THE BASIS FOR THE MANUFACTURE OR SALE OF APPARATUS WITHOUT WRITTEN PERMISSION.

| ACAD REFERENCE NO. | 846-ENG-MASTER   |
|--------------------|------------------|
| DRAWN: J.LEE       | DATE: APR. 22/09 |
| CHECKED:           | DATE:            |
| SCALE: 1:1         | SHEET 2 OF 2     |
| DRAWING NUMBER     | ISSUE            |
| 846-ENG-MASTER     | 1                |