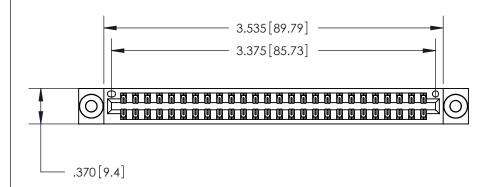

ISSUE NUMBER

ORIGINAL

Card Slot Accepts .054 [1.37] to .070 [1.78] Thick P.C. Board .330 [8.38] Card Slot .160 [4.07] Point of Contact -

PART NUMBER: 846-052-526-803

**EDAC INC** TORONTO, ONTARIO CANADA YOUR CONNECTION TO QUALITY & SERVICE

846/896 SERIES HIGH TEMP CARD EDGE CONNECTOR

THESE DRAWINGS AND SPECIFICATIONS ARE THE PROPERTY OF EDAC INC., AND SHALL NOT BE REPRODUCED, OR COPIED OR USED AS THE BASIS FOR THE MANUFACTURE OR SALE OF APPARATUS WITHOUT WRITTEN PERMISSION.

|  | ACAD REFERENCE NO. | 846-ENG-MASTER   |  |
|--|--------------------|------------------|--|
|  | DRAWN: J.LEE       | DATE: APR. 22/09 |  |
|  | CHECKED:           | DATE:            |  |
|  | SCALE: 1:1         | SHEET 1 OF 2     |  |
|  | DRAWING NUMBER     | ISSUE            |  |
|  | 846-ENG-MASTER     | 1                |  |