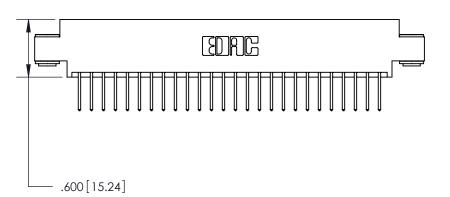

<u>Contact Dimensions:</u> 526-P.C. Tail .018 Sq. (0.46 Sq.) - Tail LG. =.350 (8.89) .125 (3.18) Contact Spacing x .250 (6.35) Row Spacing

THIS IS A C.A.D. GENERATED DRAWING DO NOT MAKE MANUAL REVISIONS TO MASTER.

ISSUE NUMBER

ORIGINAL

Card Slot Accepts .054 [1.37] to .070 [1.78] Thick P.C. Board .330 [8.38] Card Slot .160 [4.07] Point of Contact -

PART NUMBER: 846-052-526-803

**EDAC INC** TORONTO, ONTARIO CANADA YOUR CONNECTION TO QUALITY & SERVICE

846/896 SERIES HIGH TEMP CARD EDGE CONNECTOR

THESE DRAWINGS AND SPECIFICATIONS ARE THE PROPERTY OF EDAC INC., AND SHALL NOT BE REPRODUCED, OR COPIED OR USED AS THE BASIS FOR THE MANUFACTURE OR SALE OF APPARATUS WITHOUT WRITTEN PERMISSION.

|  | ACAD REFERENCE NO. | 846-ENG-MASTER   |  |
|--|--------------------|------------------|--|
|  | DRAWN: J.LEE       | DATE: APR. 22/09 |  |
|  | CHECKED:           | DATE:            |  |
|  | SCALE: 1:1         | SHEET 1 OF 2     |  |
|  | DRAWING NUMBER     | ISSUE            |  |
|  | 846-ENG-MASTER     | 1                |  |