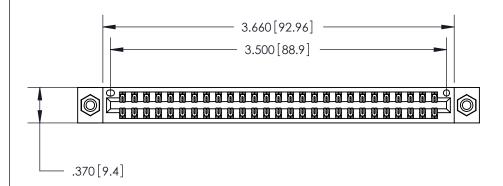

ISSUE NUMBER

ORIGINAL

1

.054 [1.37] to .070 [1.78] Thick P.C. Board .330 [8.38] Card Slot .160 [4.07] Point of Contact -

ACAD REFERENCE NO.

Card Slot Accepts

846/896 SERIES HIGH TEMP CARD EDGE CONNECTOR PART NUMBER: 846-054-526-808