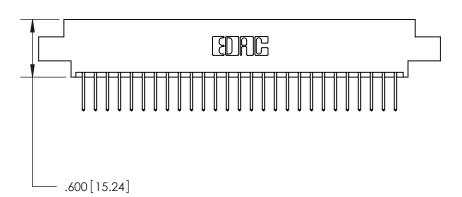

ISSUE NUMBER

ORIGINAL

1

.054 [1.37] to .070 [1.78] Thick P.C. Board .330 [8.38] Card Slot .160 [4.07] Point of Contact -

ACAD REFERENCE NO.

Card Slot Accepts

846/896 SERIES HIGH TEMP CARD EDGE CONNECTOR PART NUMBER: 846-054-526-808