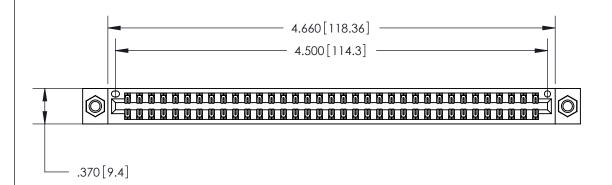

846/896 SERIES HIGH TEMP CARD EDGE CONNECTOR PART NUMBER: 846-070-556-807

**EDAC INC** TORONTO, ONTARIO CANADA

THESE DRAWINGS AND SPECIFICATIONS ARE THE PROPERTY OF EDAC INC., AND SHALL NOT BE REPRODUCED, OR COPIED OR USED AS THE BASIS FOR THE MANUFACTURE OR SALE OF APPARATUS WITHOUT WRITTEN PERMISSION.

| ACAD REFERENCE NO. | 846-ENG-MASTER   |
|--------------------|------------------|
| DRAWN: J.LEE       | DATE: APR. 22/09 |
| CHECKED:           | DATE:            |
| SCALE: 1:1         | SHEET 1 OF 2     |
| DRAWING NUMBER     | ISSUE            |
| 846-ENG-MASTER     | 1                |