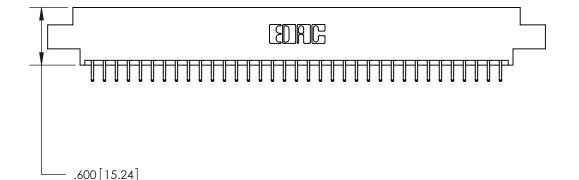

<u>Contact Dimensions:</u> 556-Extender Board Bend (Code 520 Contacts) See Sheet 2 for Contact Code 555, 556, 558, 559, 560 Dimensions

THIS IS A C.A.D. GENERATED DRAWING DO NOT MAKE MANUAL REVISIONS TO MASTER.

ISSUE NUMBER

ORIGINAL

Card Slot Accepts .054 [1.37] to .070 [1.78] Thick P.C. Board .330 [8.38] Card Slot .160 [4.07] Point of Contact -

- INSULATOR MATERIAL: THERMOPLASTIC POLYESTER, UL 94V-0 CONTACT MATERIAL; COPPER, NICKEL, TIN ALLOY CA-725 CONTACT PLATING: GOLD ON THE MATING AREA, TIN-LEAD
  - ON THE CONTACT TAILS, NICKEL UNDERPLATE