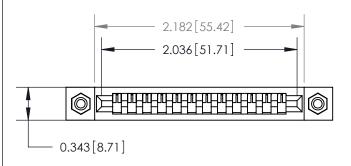

## **Contact Detail**

Wire Wrap .046x.013(1.17x0.33) - Tail LG=.708(17.98) .156 [3.96] Contact Spacing x .200 [5.08] Row Spacing

**See Accompanying Page for:** 

**Contact Bend Details** 

**SECTION A-A** 

.175 [4.45] Point of Contact (Measured from bottom of Card Slot)

Card Slot Accepts .054 [1.37] to .070 [1.78] Thick P.C. Board

807/857 Series High Temp Card Edge Connector Part Number: 857-012-545-108

YOUR CONNECTION TO QUALITY & SERVICE

| NOND REFERENCE NO. OUT LING MASTER |        |                  |        |
|------------------------------------|--------|------------------|--------|
| DRAWN:                             | J.LEE  | DATE: AUG. 11/09 |        |
| CHECKED:                           |        | DATE:            |        |
| SCALE:                             | NTS    | SHEET            | 1 OF 2 |
| DRAWING                            | NUMBER |                  | ISSUE  |
|                                    |        |                  |        |