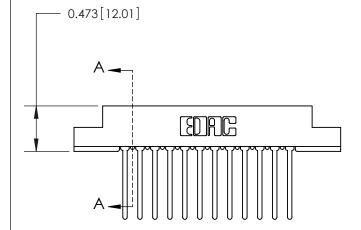

## **Mounting Option**

#4-40 Unified Threaded Inserts

## **Contact Detail**

Wire Wrap .046x.013(1.17x0.33) - Tail LG=.708(17.98) .156 [3.96] Contact Spacing x .200 [5.08] Row Spacing

**See Accompanying Page for:** 

**Contact Bend Details** 

**SECTION A-A** 

.175 [4.45] Point of Contact (Measured from bottom of Card Slot)