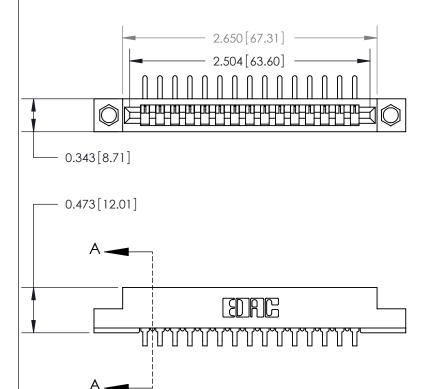

## **Contact Detail**

90 Degree Bend (Code 527 Contacts)

.156 [3.96] Contact Spacing x .200 [5.08] Row Spacing

SECTION A-A .095 [2.41] Point of Contact (Measured from bottom of Card Slot) Card Slot Accepts .054 [1.37] to .070 [1.78] Thick P.C. Board

**See Accompanying Page for:** 

**Contact Bend Details** 

807/857 Series High Temp Card Edge Connector Part Number: 857-015-559-107

|                 | D EDAC INC              |
|-----------------|-------------------------|
|                 | TORONTO, ONTARIO CANADA |
| YOUR CONNECTION | TO QUALITY & SERVICE    |