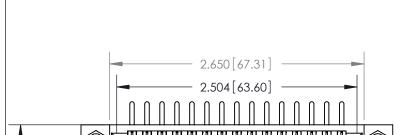

## **Contact Detail**

90 Degree Bend (Code 527 Contacts)

.156 [3.96] Contact Spacing x .200 [5.08] Row Spacing

- 0.343[8.71]

SECTION A-A .095 [2.41] Point of Contact (Measured from bottom of Card Slot) Card Slot Accepts .054 [1.37]

to .070 [1.78] Thick P.C. Board

**See Accompanying Page for:** 

**Contact Bend Details** 

807/857 Series High Temp Card Edge Connector Part Number: 857-015-559-108

|                    | EDAC INC          |
|--------------------|-------------------|
|                    | TORONTO, ONTARIO  |
|                    | CANADA            |
| YOUR CONNECTION TO | QUALITY & SERVICE |