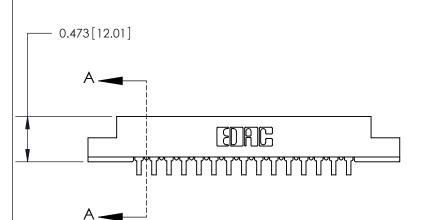

## **Contact Detail**

90 Degree Bend (Code 527 Contacts)

.156 [3.96] Contact Spacing x .200 [5.08] Row Spacing

- 0.343[8.71]

SECTION A-A .095 [2.41] Point of Contact (Measured from bottom of Card Slot) Card Slot Accepts .054 [1.37]

to .070 [1.78] Thick P.C. Board

**See Accompanying Page for:** 

**Contact Bend Details** 

807/857 Series High Temp Card Edge Connector Part Number: 857-015-559-108

|                    | EDAC INC          |
|--------------------|-------------------|
|                    | TORONTO, ONTARIO  |
|                    | CANADA            |
| YOUR CONNECTION TO | QUALITY & SERVICE |