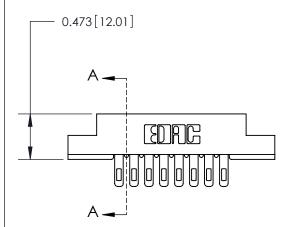

## **Contact Detail**

Wire Hole .087x.013(2.21x0.33) - Tail LG .282(7.16)

.156 [3.96] Contact Spacing x .200 [5.08] Row Spacing

**See Accompanying Page for:** 

**Contact Bend Details** 

1

**SECTION A-A** 

.095 [2.41] Point of Contact (Measured from bottom of Card Slot) Card Slot Accepts .054 [1.37] to .070 [1.78] Thick P.C. Board