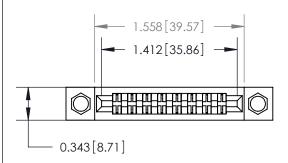

## **Mounting Option**

.156 (3.96) Dia. Mounting Holes

## **Contact Detail**

Wire Hole .087x.013(2.21x0.33) - Tail LG .282(7.16)

.156 [3.96] Contact Spacing x .200 [5.08] Row Spacing





**See Accompanying Page for:** 

**Contact Bend Details** 



1

**SECTION A-A** 

.095 [2.41] Point of Contact (Measured from bottom of Card Slot) Card Slot Accepts .054 [1.37] to .070 [1.78] Thick P.C. Board

| 807/857 Series High Temp Card Edge Connector |
|----------------------------------------------|
| Part Number: 857-016-500-204                 |

YOUR CONNECTION TO QUALITY & SERVICE

| ACAD REFERENCE NO | . 807 ENG MASTER |
|-------------------|------------------|
| DRAWN: J.LEE      | DATE: AUG. 11/09 |
| CHECKED:          | DATE:            |
| SCALE: NTS        | SHEET 1 OF 2     |
| DRAWING NUMBER    | ISSUE            |

807 Assembly