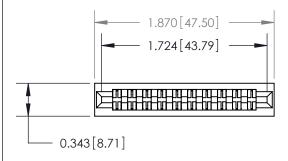

## **See Accompanying Page for:**

**Contact Bend Details** 

ACAD REFERENCE NO.

| 807/857  | eries High Temp Card Edge Connector |
|----------|-------------------------------------|
| Part Num | ber: 857-020-440-201                |