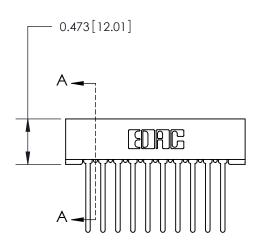

## **Contact Detail**

Wire Wrap .046x.013(1.17x0.33) - Tail LG=.708(17.98) .156 [3.96] Contact Spacing x .200 [5.08] Row Spacing

## **See Accompanying Page for:**

**Contact Bend Details** 

ACAD REFERENCE NO.

| 807/857  | eries High Temp Card Edge Connector |
|----------|-------------------------------------|
| Part Num | ber: 857-020-440-201                |