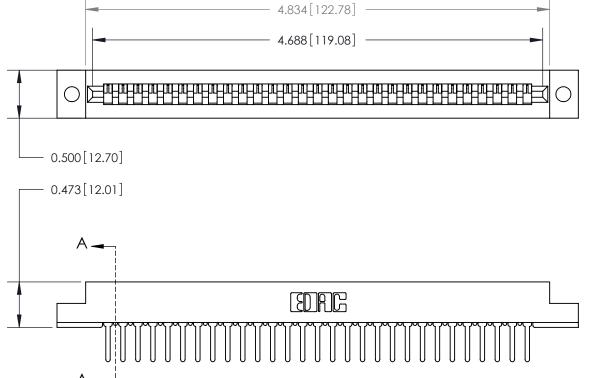

**Mounting Option** .128 (3.25) Dia. Mounting Holes **Contact Detail** 

PC Tail .046x.013(1.17x0.33) - Tail LG=.358(9.09)

.156 [3.96] Contact Spacing x .200 [5.08] Row Spacing

**SECTION A-A** 

.095 [2.41] Point of Contact (Measured from bottom of Card Slot) Card Slot Accepts .054 [1.37]

to .070 [1.78] Thick P.C. Board

**See Accompanying Page for:** 

**Contact Bend Details** 

807/857 Series High Temp Card Edge Connector Part Number: 857-029-427-102

YOUR CONNECTION TO QUALITY & SERVICE

| ACAD REFERENCE NO. 807 ENG MASTER |                  |
|-----------------------------------|------------------|
| DRAWN: J.LEE                      | DATE: AUG. 11/09 |
| CHECKED:                          | DATE:            |
| SCALE: NTS                        | SHEET 1 OF 2     |
| DRAWING NUMBER                    | ISSUE            |