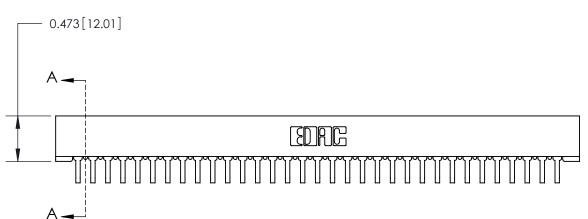

## **Contact Detail**

90 Degree Bend (Code 522 and 540 Contacts)

.156 [3.96] Contact Spacing x .200 [5.08] Row Spacing

**SECTION A-A** 

.095 [2.41] Point of Contact (Measured from bottom of Card Slot)

Card Slot Accepts .054 [1.37] to .070 [1.78] Thick P.C. Board

**See Accompanying Page for:** 

**Contact Bend Details** 

| 807/857 Series High Temp Card Edge Connector |
|----------------------------------------------|
| Part Number: 857-066-459-201                 |