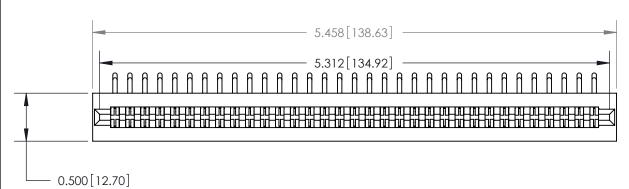

**Mounting Option** 

No Mounting Lugs

**See Accompanying Page for:** 

**Contact Bend Details** 

| 807/857 Series High Temp Card Edge Connector |
|----------------------------------------------|
| Part Number: 857-066-459-201                 |

807 Assembly