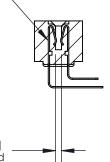

## **Contact Detail**

90 Degree Bend (Code 522 and 540 Contacts)

.156 [3.96] Contact Spacing x .200 [5.08] Row Spacing

**SECTION A-A** 

.095 [2.41] Point of Contact (Measured from bottom of Card Slot)

Card Slot Accepts .054 [1.37] to .070 [1.78] Thick P.C. Board