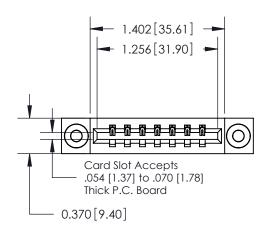

**Mounting Option** 

03-.116 (2.95) I.D. Floating Eyelets

## **Contact Detail**

541-Wire Wrap .025 Sq.(0.64 Sq.) - Tail LG=.750(19.05) .156 [3.96] Contact Spacing x .200 [5.08] Row Spacing

**See Accompanying Pages for: Contact Bend Details** 

THIS IS A C.A.D. GENERATED DRAWING DO NOT MAKE MANUAL REVISIONS TO MASTER.