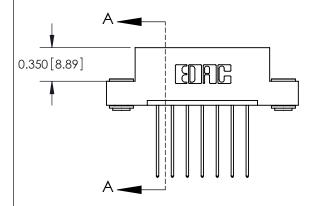

**Mounting Option** 

03-.116 (2.95) I.D. Floating Eyelets

## **Contact Detail**

541-Wire Wrap .025 Sq.(0.64 Sq.) - Tail LG=.750(19.05) .156 [3.96] Contact Spacing x .200 [5.08] Row Spacing

**See Accompanying Pages for: Contact Bend Details** 

THIS IS A C.A.D. GENERATED DRAWING DO NOT MAKE MANUAL REVISIONS TO MASTER.