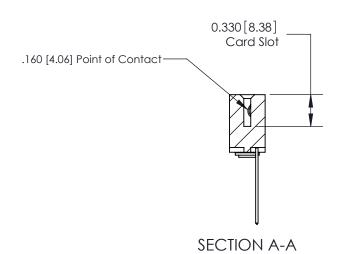

## **Contact Detail**

541-Wire Wrap .025 Sq.(0.64 Sq.) - Tail LG=.750(19.05) .156 [3.96] Contact Spacing x .200 [5.08] Row Spacing

**See Accompanying Pages for: Contact Bend Details** 

THIS IS A C.A.D. GENERATED DRAWING DO NOT MAKE MANUAL REVISIONS TO MASTER.