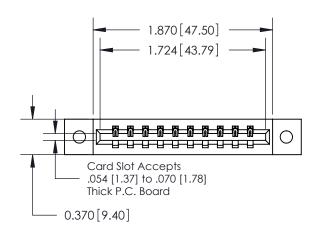

ISSUE NUMBER ORIGINAL

|                              | 0.330[8.38]<br>Card Slot |
|------------------------------|--------------------------|
| .160 [4.06] Point of Contact |                          |
|                              |                          |
|                              |                          |
|                              | SECTION A-A              |

837/887 Series High Temp Card Edge Connector Part Number: 887-010-544-102

**EDAC INC** TORONTO, ONTARIO CANADA

THESE DRAWINGS AND SPECIFICATIONS ARE THE PROPERTY OF EDAC INC.,AND SHALL NOT BE REPRODUCED, OR COPIED OR USED AS THE BASIS FOR THE MANUFACTURE OR SALE OF APPARATUS WITHOUT WRITTEN PERMISSION.