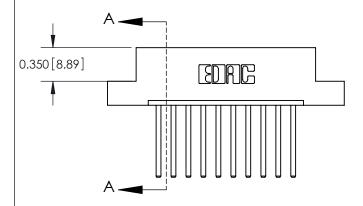

**Mounting Option** 

02-.128 (3.25) Dia. Mounting Holes

## **Contact Detail**

544-Wire Wrap .050x.025(1.27x0.64) - Tail LG=.750(19.05) .156 [3.96] Contact Spacing x .200 [5.08] Row Spacing

**See Accompanying Pages for:** 

**Contact Bend Details** 

THIS IS A C.A.D. GENERATED DRAWING DO NOT MAKE MANUAL REVISIONS TO MASTER.