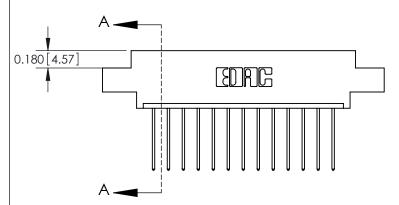

SECTION A-A

ISSUE NUMBER

ORIGINAL

1

|  | 837/887 Series High Temp Card Edge Connector<br>Contact Bend Detail                                                  |                                                                                                                                                               | ACAD REFERENCE | NO. 837 EN | 837 ENG MASTER   |  |
|--|----------------------------------------------------------------------------------------------------------------------|---------------------------------------------------------------------------------------------------------------------------------------------------------------|----------------|------------|------------------|--|
|  |                                                                                                                      |                                                                                                                                                               | DRAWN: J.LEE   | DATE: OC   | DATE: OCT. 06/09 |  |
|  |                                                                                                                      |                                                                                                                                                               | CHECKED:       | DATE:      |                  |  |
|  | TORONTO, ONTARIO CANADA  ARE THE PROPERTY OF EI SHALL NOT BE REPRODUC OR USED AS THE BASIS FO MANUFACTURE OR SALE OF | THESE DRAWINGS AND SPECIFICATIONS                                                                                                                             | SCALE: NTS     | SHEET      | 2 <b>OF</b> 2    |  |
|  |                                                                                                                      | ARE THE PROPERTY OF EDAC INC.,AND SHALL NOT BE REPRODUCED,OR COPIED OR USED AS THE BASIS FOR THE MANUFACTURE OR SALE OF APPARATUS WITHOUT WRITTEN PERMISSION. | DRAWING NUMBER | •          | ISSUE            |  |
|  |                                                                                                                      |                                                                                                                                                               | 837 Assembly   |            | 1                |  |