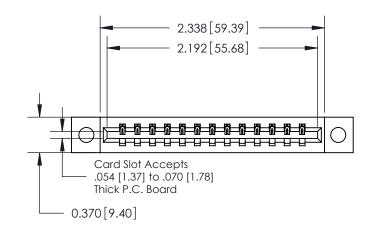

ISSUE NUMBER ORIGINAL

0.330[8.38] Card Slot .160 [4.06] Point of Contact-

**See Accompanying Pages for: Contact Bend Details** 

YOUR CONNECTION TO QUALITY & SERVICE

**EDAC INC** TORONTO, ONTARIO CANADA

Part Number: 887-013-542-604