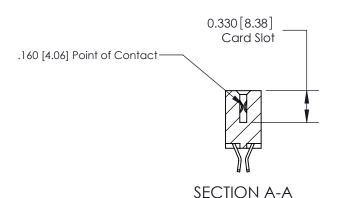

## **Contact Detail**

555-Extender Board Bend (Code 500 Contacts)

.156 [3.96] Contact Spacing x .200 [5.08] Row Spacing

**See Accompanying Pages for: Contact Bend Details** 

THIS IS A C.A.D. GENERATED DRAWING DO NOT MAKE MANUAL REVISIONS TO MASTER.