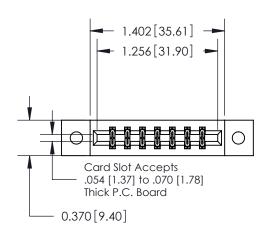

ISSUE NUMBER

ORIGINAL

837/887 Series High Temp Card Edge Connector Part Number: 887-014-555-802

YOUR CONNECTION TO QUALITY & SERVICE

**EDAC INC** TORONTO, ONTARIO CANADA

THESE DRAWINGS AND SPECIFICATIONS ARE THE PROPERTY OF EDAC INC.,AND SHALL NOT BE REPRODUCED, OR COPIED OR USED AS THE BASIS FOR THE MANUFACTURE OR SALE OF APPARATUS WITHOUT WRITTEN PERMISSION.