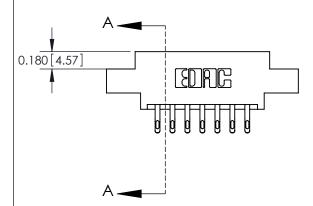

## **Mounting Option**

02-.128 (3.25) Dia. Mounting Holes

## **Contact Detail**

555-Extender Board Bend (Code 500 Contacts)

.156 [3.96] Contact Spacing x .200 [5.08] Row Spacing





**See Accompanying Pages for: Contact Bend Details** 

THIS IS A C.A.D. GENERATED DRAWING DO NOT MAKE MANUAL REVISIONS TO MASTER.



ISSUE NUMBER

ORIGINAL



837/887 Series High Temp Card Edge Connector Part Number: 887-014-555-802

YOUR CONNECTION TO QUALITY & SERVICE

**EDAC INC** TORONTO, ONTARIO CANADA

THESE DRAWINGS AND SPECIFICATIONS ARE THE PROPERTY OF EDAC INC.,AND SHALL NOT BE REPRODUCED, OR COPIED OR USED AS THE BASIS FOR THE MANUFACTURE OR SALE OF APPARATUS WITHOUT WRITTEN PERMISSION.

| ACAD REFERENCE NO. | 837 ENG MASTER   |  |  |
|--------------------|------------------|--|--|
| DRAWN: J.LEE       | DATE: OCT. 06/09 |  |  |
| CHECKED:           | DATE:            |  |  |
| SCALE: NTS         | SHEET 1 OF 2     |  |  |
| DRAWING NUMBER     | ISSUE            |  |  |
| 837