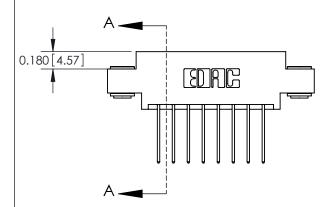

## **Contact Detail**

540-Wire Wrap .025 Sq.(0.64 Sq.) - Tail LG=.560(14.22) .156 [3.96] Contact Spacing x .200 [5.08] Row Spacing

**See Accompanying Pages for: Contact Bend Details** 

THIS IS A C.A.D. GENERATED DRAWING DO NOT MAKE MANUAL REVISIONS TO MASTER.

ISSUE NUMBER ORIGINAL

837/887 Series High Temp Card Edge Connector Part Number: 887-016-540-803

YOUR CONNECTION TO QUALITY & SERVICE

**EDAC INC** TORONTO, ONTARIO CANADA

THESE DRAWINGS AND SPECIFICATIONS ARE THE PROPERTY OF EDAC INC.,AND SHALL NOT BE REPRODUCED, OR COPIED OR USED AS THE BASIS FOR THE MANUFACTURE OR SALE OF APPARATUS WITHOUT WRITTEN PERMISSION.