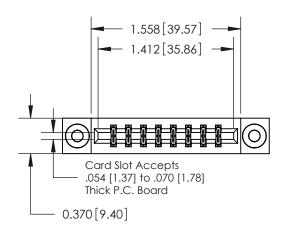

**Mounting Option** 

03-.116 (2.95) I.D. Floating Eyelets

ISSUE NUMBER ORIGINAL

837/887 Series High Temp Card Edge Connector Part Number: 887-016-540-803

YOUR CONNECTION TO QUALITY & SERVICE

**EDAC INC** TORONTO, ONTARIO CANADA

THESE DRAWINGS AND SPECIFICATIONS ARE THE PROPERTY OF EDAC INC.,AND SHALL NOT BE REPRODUCED, OR COPIED OR USED AS THE BASIS FOR THE MANUFACTURE OR SALE OF APPARATUS WITHOUT WRITTEN PERMISSION.