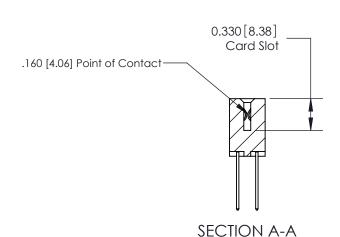

## **Contact Detail**

540-Wire Wrap .025 Sq.(0.64 Sq.) - Tail LG=.560(14.22) .156 [3.96] Contact Spacing x .200 [5.08] Row Spacing

**See Accompanying Pages for: Contact Bend Details** 

THIS IS A C.A.D. GENERATED DRAWING DO NOT MAKE MANUAL REVISIONS TO MASTER.

ISSUE NUMBER ORIGINAL

837/887 Series High Temp Card Edge Connector Part Number: 887-016-540-803

YOUR CONNECTION TO QUALITY & SERVICE

**EDAC INC** TORONTO, ONTARIO CANADA

THESE DRAWINGS AND SPECIFICATIONS ARE THE PROPERTY OF EDAC INC.,AND SHALL NOT BE REPRODUCED, OR COPIED OR USED AS THE BASIS FOR THE MANUFACTURE OR SALE OF APPARATUS WITHOUT WRITTEN PERMISSION.