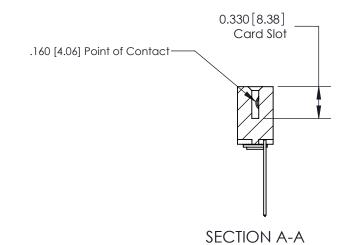

## **Contact Detail**

541-Wire Wrap .025 Sq.(0.64 Sq.) - Tail LG=.750(19.05) .156 [3.96] Contact Spacing x .200 [5.08] Row Spacing

THIS IS A C.A.D. GENERATED DRAWING DO NOT MAKE MANUAL REVISIONS TO MASTER.