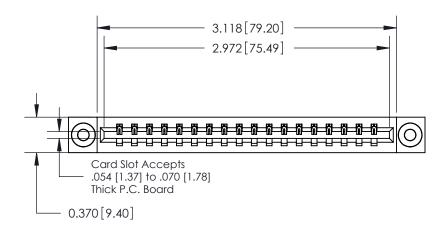

ISSUE NUMBER

ORIGINAL

837/887 Series High Temp Card Edge Connector Part Number: 887-018-541-103

YOUR CONNECTION TO QUALITY & SERVICE

**EDAC INC** TORONTO, ONTARIO CANADA

THESE DRAWINGS AND SPECIFICATIONS ARE THE PROPERTY OF EDAC INC.,AND SHALL NOT BE REPRODUCED, OR COPIED OR USED AS THE BASIS FOR THE MANUFACTURE OR SALE OF APPARATUS WITHOUT WRITTEN PERMISSION.