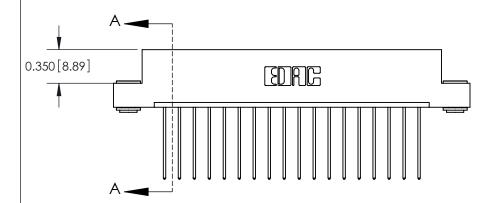

## **Contact Detail**

541-Wire Wrap .025 Sq.(0.64 Sq.) - Tail LG=.750(19.05) .156 [3.96] Contact Spacing x .200 [5.08] Row Spacing

THIS IS A C.A.D. GENERATED DRAWING DO NOT MAKE MANUAL REVISIONS TO MASTER.