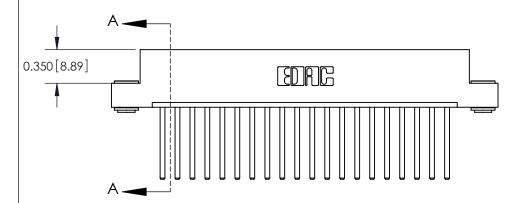

## **Contact Detail**

544-Wire Wrap .050x.025(1.27x0.64) - Tail LG=.750(19.05)

.156 [3.96] Contact Spacing x .200 [5.08] Row Spacing

THIS IS A C.A.D. GENERATED DRAWING DO NOT MAKE MANUAL REVISIONS TO MASTER.