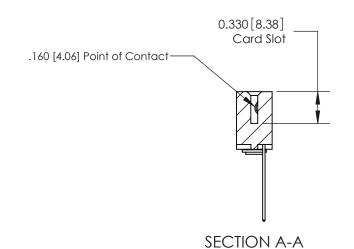

ISSUE NUMBER

ORIGINAL

1

|                     | 837/887 Series High Temp Card Edge Connector |                                                                                           | ACAD REFERENCE | NO. 837 EN       | 837 ENG MASTER |  |
|---------------------|----------------------------------------------|-------------------------------------------------------------------------------------------|----------------|------------------|----------------|--|
| Contact Bend Detail |                                              | DRAWN: J.LEE                                                                              | DATE: OC       | DATE: OCT. 06/09 |                |  |
|                     | Confact Bend Defail                          |                                                                                           | CHECKED:       | DATE:            |                |  |
|                     | EDAC INC THESE DRAW                          | THESE DRAWINGS AND SPECIFICATIONS                                                         | SCALE: NTS     | SHEET            | 2 <b>OF</b> 2  |  |
|                     | TORONTO, ONTARIO                             | ARE THE PROPERTY OF EDAC INC.,AND SHALL NOT BE REPRODUCED,OR COPIED                       | DRAWING NUMBER |                  | ISSUE          |  |
|                     | YOUR CONNECTION TO QUALITY & SERVICE         | OR USED AS THE BASIS FOR THE MANUFACTURE OR SALE OF APPARATUS WITHOUT WRITTEN PERMISSION. | 837 Assembly   |                  | 1              |  |