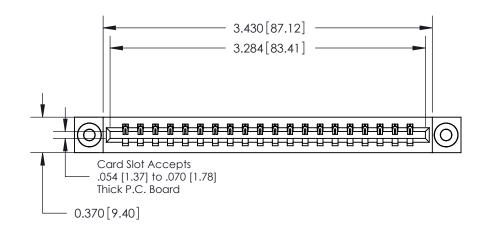

**Mounting Option** 

03-.116 (2.95) I.D. Floating Eyelets

## **Contact Detail**

544-Wire Wrap .050x.025(1.27x0.64) - Tail LG=.750(19.05)

.156 [3.96] Contact Spacing x .200 [5.08] Row Spacing





THIS IS A C.A.D. GENERATED DRAWING DO NOT MAKE MANUAL REVISIONS TO MASTER.



ISSUE NUMBER

ORIGINAL



**See Accompanying Pages for:** 

**Contact Bend Details** 

837/887 Series High Temp Card Edge Connector Part Number: 887-020-544-103



**EDAC INC** TORONTO, ONTARIO CANADA

THESE DRAWINGS AND SPECIFICATIONS ARE THE PROPERTY OF EDAC INC., AND SHALL NOT BE REPRODUCED, OR COPIED OR USED AS THE BASIS FOR THE MANUFACTURE OR SALE OF APPARATUS WITHOUT WRITTEN PERMISSION.

| ACAD REFERENCE NO. | 837 ENG MASTER   |  |  |  |  |
|--------------------|------------------|--|--|--|--|
| DRAWN: J.LEE       | DATE: OCT. 06/09 |  |  |  |  |
| CHECKED:           | DATE:            |  |  |  |  |
| SCALE: NTS         | SHEET 1 OF 2     |  |  |  |  |
| DRAWING NUMBER     | ISSUE            |  |  |  |