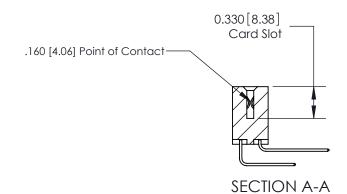

1

**See Accompanying Pages for:** 

**Contact Bend Details** 

| 837/887 Series High Temp Card Edge Connector |
|----------------------------------------------|
| Part Number: 887-028-559-802                 |