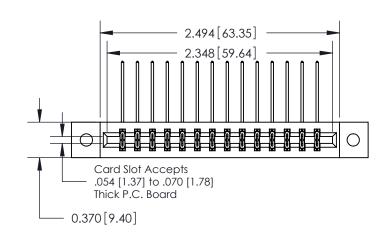

1

**See Accompanying Pages for:** 

**Contact Bend Details** 

| 837/887 Series High Temp Card Edge Connector |
|----------------------------------------------|
| Part Number: 887-028-559-802                 |