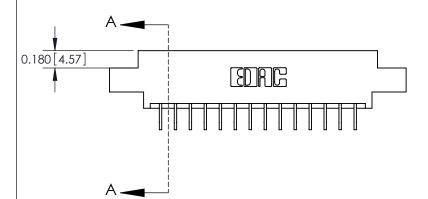

1

**See Accompanying Pages for:** 

**Contact Bend Details** 

| 837/887 Series High Temp Card Edge Connector |
|----------------------------------------------|
| Part Number: 887-028-559-802                 |