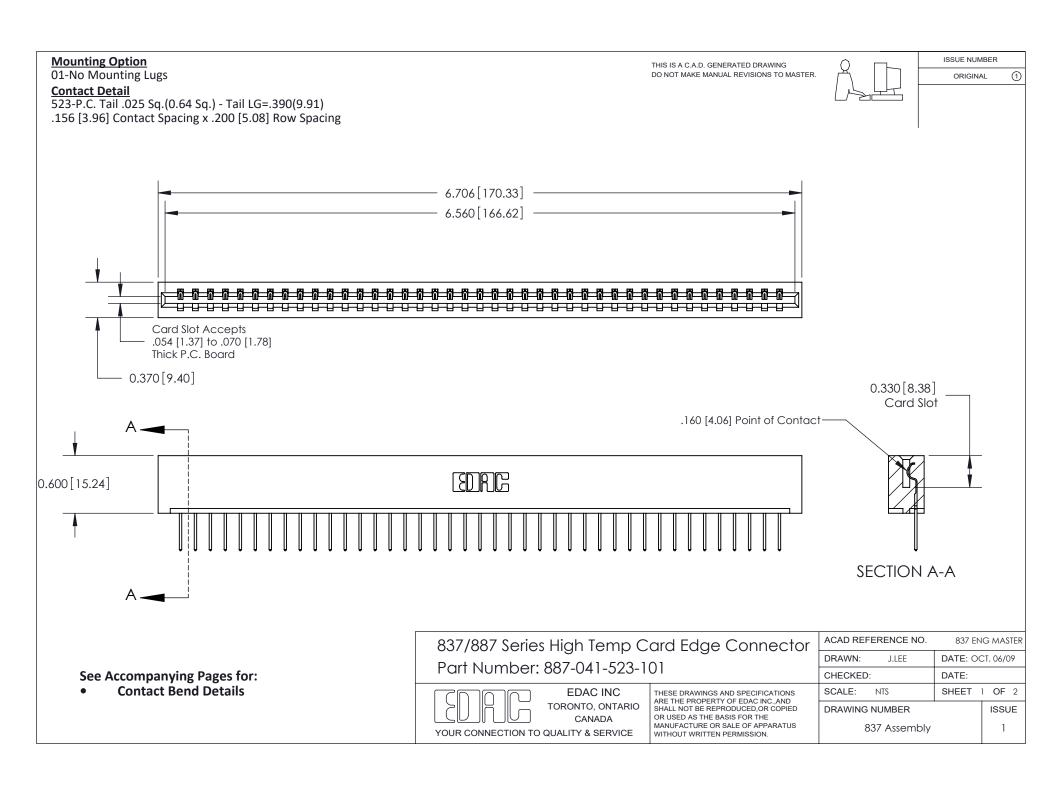

ISSUE NUMBER

ORIGINAL

1



|  | 837/887 Series High Temp Card Edge Connector<br>Contact Bend Detail   |                                                                                                                                                                                                  | ACAD REFERENCE | NO. 837 EN | 837 ENG MASTER   |  |
|--|-----------------------------------------------------------------------|--------------------------------------------------------------------------------------------------------------------------------------------------------------------------------------------------|----------------|------------|------------------|--|
|  |                                                                       |