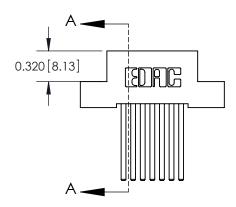

## **Contact Detail**

544-Wire Wrap .050x.025(1.27x0.64) - Tail LG=.760(19.30) .100 [2.54] Contact Spacing x .200 [5.08] Row Spacing