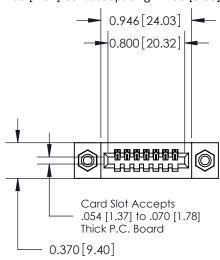

## **See Accompanying Pages for:**

- **Contact Bend Details**
- **Mounting Options**

.240 [6.10] Point of Contact-

|                    | EDAC INC          |  |  |  |
|--------------------|-------------------|--|--|--|
|                    | TORONTO, ONTARIO  |  |  |  |
|                    | CANADA            |  |  |  |
| YOUR CONNECTION TO | QUALITY & SERVICE |  |  |  |